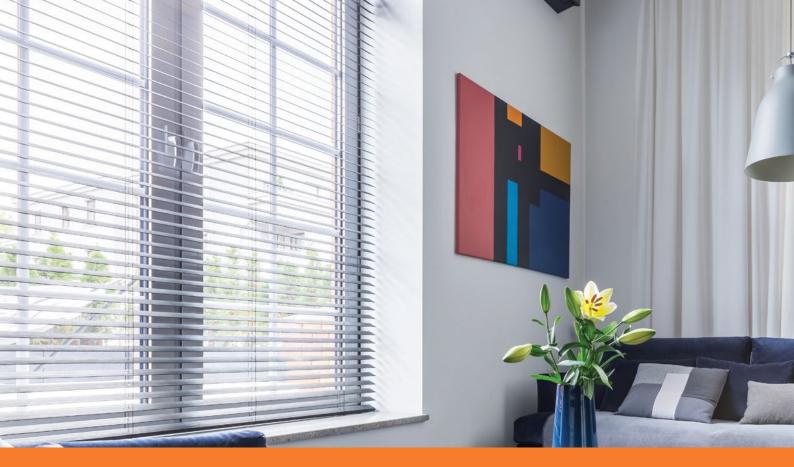

### **CLASSIC ROLLER BLINDS**

These modern and up-to-date roller blinds fit all types of windows and protect from unwanted sunlight and curious glances of passers-by, while solar reflective fabrics allow reducing conditioning costs. By choosing roller blinds as a form of window covering, you will be able to effectively control the amount of sunlight in your home or office. Roller blinds easily fit the width or height of windows in different interiors.

Classic roller blinds are divided into two types: framed and free-hanging.

You can choose from an incredibly wide range of fabrics, including transparent, semi-transparent, opaque, and reflective.