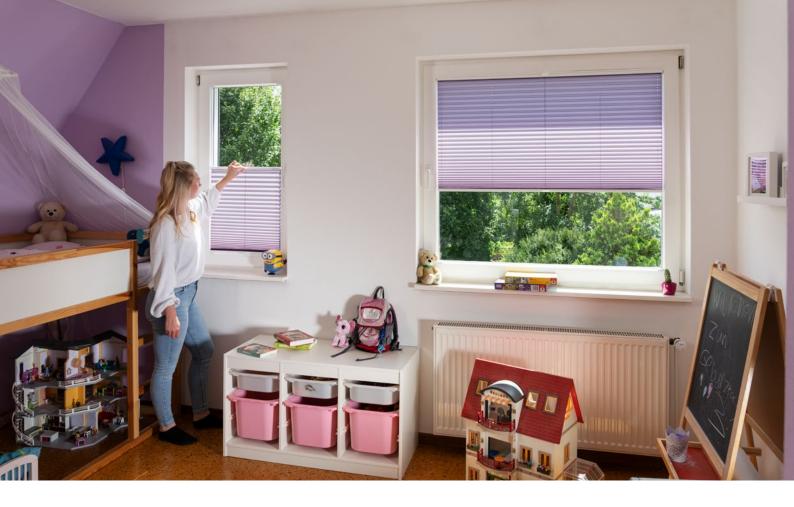

## PLEATED BLINDS

Pleated blinds are made of fabric pleated according to the accordion principle which cover windows. By allowing light in, the plissé pleated fabric creates a dream-like and romantic atmosphere indoors. This window cover is easy to operate, using a handle to either lift or raise it. It is a great solution for hinged windows and doors because these blinds can be fixed very close to the window glass. The window reveal decor will not be damaged even when fully opening the window.

Pleated blinds are an increasingly popular solution for controlling the amount of sunlight. Modern and universal pleated blinds will ensure an optimal level of sunlight in the room and provide privacy. By using semi-reflective fabrics, you can decrease air conditioning costs.