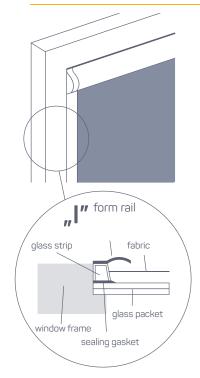

#### Types of roller blinds:

|    | Name      | Cassette | Control | Rails | Mechanism color                                             | Min width,<br>mm | Max width,<br>mm | Max height,<br>mm* |
|----|-----------|----------|---------|-------|-------------------------------------------------------------|------------------|------------------|--------------------|
| a) | Comfort V | +        | Motor   | I     | White, gray, anthracite, light<br>wood, dark redwood, brown | 100              | 1500             | 2300               |
| b) | Comfort G | +        | Chain   | I     | White, gray, anthracite, light<br>wood, dark redwood, brown | 100              | 1500             | 2300               |
| c) | Comfort V | +        | Motor   | U     | White                                                       | 100              | 1500             | 2300               |
| d) | Comfort G | +        | Chain   | U     | White                                                       | 100              | 1500             | 2300               |
| e) | Comfort S | +        | Spring  | U     | White                                                       | 350              | 1200             | 2000               |