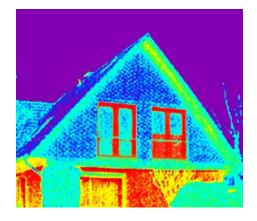

left-hand window: with honeycomb blind right-hand window: without honeycomb blind

**In the winter,** the rooms are heated up during the day by the sun's rays. In the evening, the Cosiflor® system is closed, thus preventing the room from cooling down too quickly. The warm air is retained in your rooms for longer, thus reducing heating costs.

Windows are the greatest source of heat loss in a house. Our energy consultant explains: "The older the windows, the more heat is lost Cosiflor® Honeycomb Blinds can help to minimise heat and energy losses."