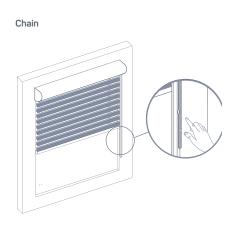

| 2400               |
| d) | Absolute | Ø 42 mm    | -        | Chain             | White, gray,<br>anthracite, metal | 500              | 3000             | 2400               |
| e) | Absolute | Ø 19 mm    | -        | Chain             | White                             | 300              | 1500             | 2000               |
| f) | Absolute | Ø 30 mm    | +        | Motor             | Gray, white                       | 524              | 2400             | 2200               |
| g) | Absolute | Ø 30 mm    | +        | Chain             | Gray, white                       | 200              | 2400             | 2200               |

\* Depends on the chosen fabric



### **FREE-HANGING DAY-NIGHT ROLLER BLINDS WITH CASSETTE**

#### Mechanism colors



#### Control systems



Motor (using a remote control)





### **FREE-HANGING DAY-NIGHT BLINDS WITHOUT CASSETTE**



MINI
White



Control systems

Chain



Motor (using a remote control)





## **SKYLIGHT BLINDS**

We are offering a great solution for those who have a skylight and want to be shielded from intense sunlight and regulate temperature indoors. Skylight blinds are not only aesthetically pleasing – they also provide comfort. The collection of skylight blind fabrics comes in many different colors, patterns, and ornaments.

If you want to have a loft bedroom, you may choose rubberized fabrics that will completely blackout the room. For offices, we suggest a fabric that will dim the room slightly and disperse the sunlight in it, so you can comfortably work on your computer while the material does not