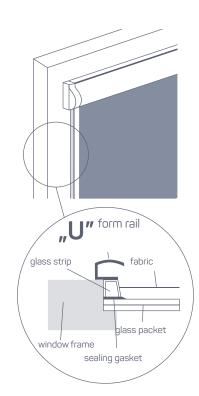

## **CLASSIC FRAMED ROLLER BLINDS**

#### Types of roller blinds:

|    | Name      | Cassette | Control | Rails | Mechanism color                                             | Min width,<br>mm | Max width,<br>mm | Max height,<br>mm* |
|----|-----------|----------|---------|-------|-------------------------------------------------------------|------------------|------------------|--------------------|
| a) | Comfort V | +        | Motor   | I     | White, gray, anthracite, light<br>wood, dark redwood, brown | 100              | 1500             | 2300               |
| b) | Comfort G | +        | Chain   | I     | White, gray, anthracite, light<br>wood, dark redwood, brown | 100              | 1500             | 2300               |
| c) | Comfort V | +        | Motor   | U     | White                                                       | 100              | 1500             | 2300               |
| d) | Comfort G | +        | Chain   | U     | White                                                       | 100              | 1500             | 2300               |
| e) | Comfort S | +        | Spring  | U     | White                                                       | 350              | 1200             | 2000               |

#### Motor

Guide rail types

Spring (adjusted using a handle on the lower part of the profile)