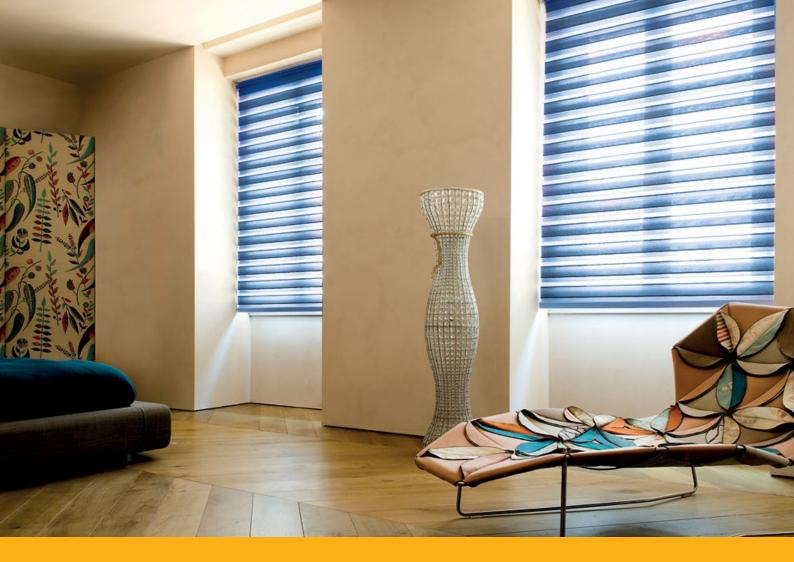

## **DAY-NIGHT ROLLER BLINDS**

Day & Night roller blinds are modern blinds made from double-layered transparent and opaque material. It is one of the most popular ways to cover your windows and provide more control over the level of sunlight and privacy you receive. Day & Night roller blinds are the best choice for when you do not want to overload your home interior with both day and night curtains.

These roller blinds are made from a special double-layered material: two layers of the ZEBRA material allow producing a dimming effect, completely black out the room or roll up the blinds and completely let the light in.

The material of the blinds can be changed by a wave of the hand, transforming the entire dynamic of the room's interior and lightning.

**The Day & Night fabric roller blinds** are made from a double layer of transparent and opaque fabric. Overlapping "zebra" type fabrics allow to create a dimming effect, completely blackout the room, or raise the roller blind and completely let the light in.