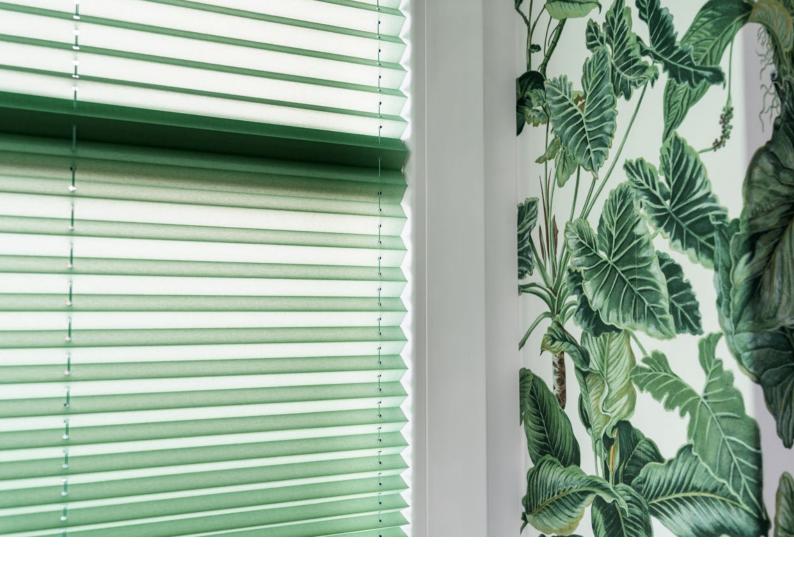

## PLEATED BLINDS

Pleated blinds are made of fabric pleated according to the accordion principle which cover windows. By allowing light in, the plissé pleated fabric creates a dream-like and romantic atmosphere indoors. This window cover is easy to operate, using a handle to either lift or raise it. It is a great solution for hinged windows and doors because these blinds can be fixed very close to the window glass. The window reveal decor will not be damaged even when fully opening the window.

Pleated blinds are an increasingly popular solution for controlling the amount of sunlight. Modern and universal pleated blinds will ensure an optimal level of sunlight in the room and provide privacy. By using semi-reflective fabrics, you can decrease air conditioning costs.