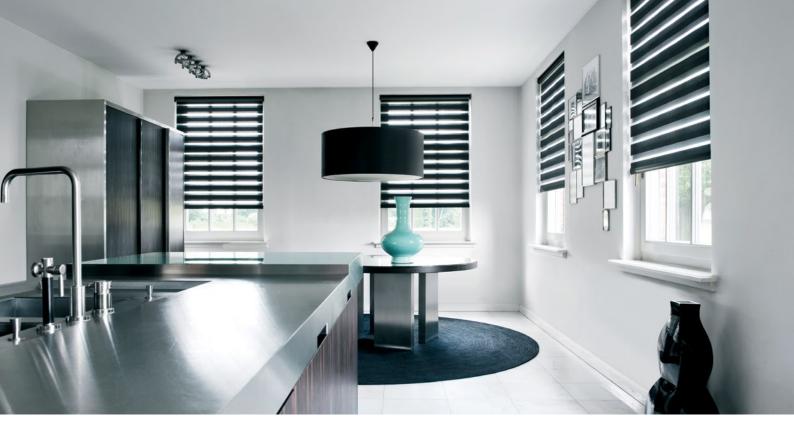

## **DAY-NIGHT ROLLER BLINDS**

Day & Night roller blinds are modern blinds made from double-layered transparent and opaque material. It is one of the most popular ways to cover your windows and provide more control over the level of sunlight and privacy you receive. Day & Night roller blinds are the best choice for when you do not want to overload your home interior with both day and night curtains.

These roller blinds are made from a special double-layered material: two layers of the ZEBRA material allow producing a dimming effect, completely black out the room or roll up the blinds and completely let the light in.

The material of the blinds can be changed by a wave of the hand, transforming the entire dynamic of the room's interior and lightning.

**The Day & Night fabric roller blinds** are made from a double layer of transparent and opaque fabric. Overlapping "zebra" type fabrics allow to create a dimming effect, completely blackout the room, or raise the roller blind and completely let the light in.