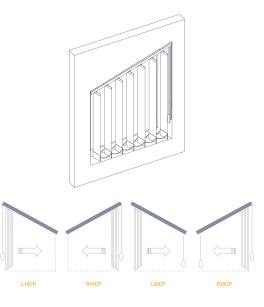

## **VERTICAL BLINDS**

Vertical blinds are a classic choice for covering sliding glass doors, large windows or display windows, as well as to separate rooms and cover triangular windows. It is an effective way to control the amount of light coming inside. The assortment of vertical blind fabrics is full of different colors and patterns.

It is suggested to integrate vertical blinds with fabrics covered in aluminum, nacre, or special polyester reflective sheet in offices and rooms where work is often done on a computer.

This way you will increase protection from direct sunlight even more. In addition to that, vertical blinds can effectively suppress and absorb heat.

Chain

Control system