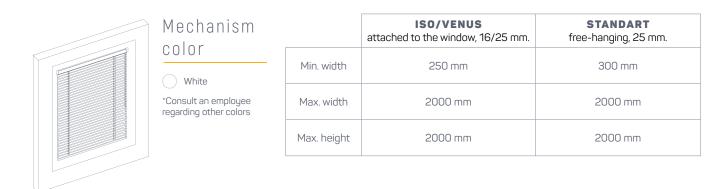

#### Types of roller blinds:

|    | Name      | Cassette | Control | Rails | Mechanism color                                             | Min width,<br>mm | Max width,<br>mm | Max height,<br>mm* |
|----|-----------|----------|---------|-------|-------------------------------------------------------------|------------------|------------------|--------------------|
| a) | Comfort V | +        | Motor   | I     | White, gray, anthracite, light<br>wood, dark redwood, brown | 100              | 1500             | 2300               |
| b) | Comfort G | +        | Chain   | I     | White, gray, anthracite, light<br>wood, dark redwood, brown | 100              | 1500             | 2300               |
| c) | Comfort V | +        | Motor   | U     | White                                                       | 100              | 1500             | 2300               |
| d) | Comfort G | +        | Chain   | U     | White                                                       | 100              | 1500             | 2300               |
| e) | Comfort S | +        | Spring  | U     | White                                                       | 350              | 1200             | 2000               |

#### Mechanism colors

#### Types of roller blinds:

|    | Name     | Tube width | Cassette | Control<br>system | Mechanism colors                         | Min width,<br>mm | Max width,<br>mm | Max height,<br>mm* |
|----|----------|------------|----------|-------------------|------------------------------------------|------------------|------------------|--------------------|
| a) | Absolute | Ø 30 mm    | -        | Spring            | White, gray, black,<br>anthracite, metal | 660              | 1700             | 1500               |
| b) | Absolute | Ø 30 mm    | -        | Motor             | White, gray, black,<br>anthracite, metal | 524              | 2400             | 2500               |
| c) | Absolute | Ø 30 mm    | -        | Chain             | White, gray, black,<br>anthracite, metal | 200              | 2400             | 2500               |
| d) | Absolute | Ø 42 mm    | -        | Motor             | White, gray, black,<br>anthracite, metal | 520              | 3000             | 2500               |
| e) | Absolute | Ø 42 mm    | -        | Chain             | White, gray, black,<br>anthracite, metal | 250              | 3000             | 2500               |
| f) | Absolute | Ø 65 mm    | -        | Motor             | White, gray, black,<br>anthracite, metal | 520              | 3100             | 3700               |
| g) | Absolute | Ø 65 mm    | -        | Chain             | White, gray, black,<br>anthracite, metal | 250              | 3100             | 3700               |
| h) | Absolute | Ø 30 mm    | +        | Motor             | White, gray                              | 524              | 2400             | 2500               |
| i) | Absolute | Ø 30 mm    | +        | Chain             | White, gray                              | 200              | 2400             | 2500               |
| j) | Absolute | Ø 19 mm    | -        | Chain             | White                                    | 300              | 1500             | 2000               |

#### Mechanism color