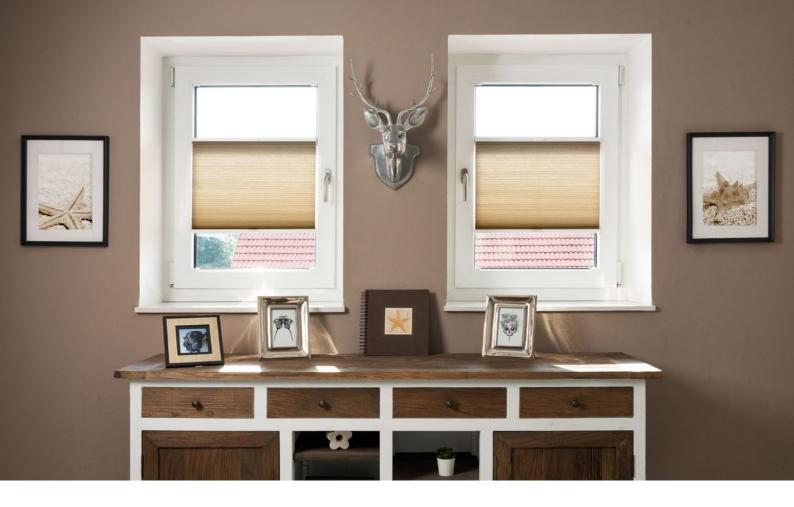

#### COSIFLOR® HONEYCOMB BLINDS – FOR INTELLIGENT ENERGY-SAVING

| - Aller |  | Party of |       |    |
|---------|--|----------|-------|----|
| 2       |  |          |       |    |
|         |  |          |       | 83 |
| 100     |  | Rett     | NEED. |    |
|         |  |          |       |    |

**In summer,** the closed honeycomb blind keeps the hot sun radiation out of your rooms very well. The air pockets in the honeycomb structure of the sunblind act as a kind of insulation layer – keeping your rooms pleasantly cool at all times.