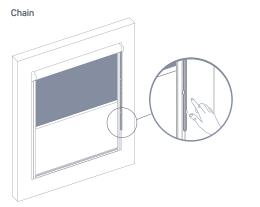

| 3700               |
| h) | Absolute | Ø 30 mm    | +        | Motor             | White, gray                              | 524              | 2400             | 2500               |
| i) | Absolute | Ø 30 mm    | +        | Chain             | White, gray                              | 200              | 2400             | 2500               |
| j) | Absolute | Ø 19 mm    | -        | Chain             | White                                    | 300              | 1500             | 2000               |

\* Depends on the chosen fabric



### **FREE-HANGING ROLLERS WITHOUT CASSETTE**

#### Mechanism color





#### Control systems

Chain



Remote control or wall switch





### **FREE-HANGING ROLLER BLINDS WITH CASSETTE**



Mechanism color

🔵 White 🛑 Gray

#### Control systems





#### Spring (adjusted by pulling on the lower side of the profile)





## **DAY-NIGHT ROLLER BLINDS**

Day & Night roller blinds are modern blinds made from double-layered transparent and opaque material. It is one of the most popular ways to cover your windows and provide more control over the level of sunlight and privacy you receive. Day & Night roller blinds are the best choice for when you do not want to overload your home interior with both day and night curtains.

These roller blinds are made from a special double-layered material: two layers of the ZEBRA material allow producing a dimming effect, completely black out the room or roll up the blinds and completely let the light in.

The material of the blinds can be changed by a wave of the hand, transforming the entire dynamic