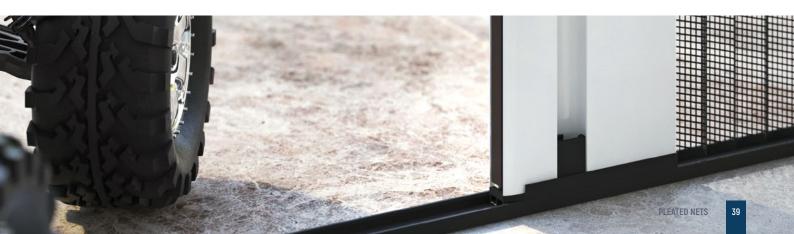

## **PLEATED NETS**

A pleated net is the most aesthetically pleasing solution for protection from insects. Small special fabric pleats work as a great filter, which deters flying pests. It works according to an accordion principle, is easy to bunch due to a lack of springs in the mechanism and can be stopped at any part of the window. Pleated nets are suitable for any windows, sliding window systems and large recesses. This product combines an aesthetically pleasing design, functionality, and convenient operation.

#### Pleated net features:

- The perfect window cover for recesses of large dimensions.
- The net frame is a stable and durable aluminum structure.
- Structure colors white, brown, anthracite.
- The mesh is black in color but does not dim out the window and is transparent in light.
- For recesses of large dimensions, two pleated nets may be connected.