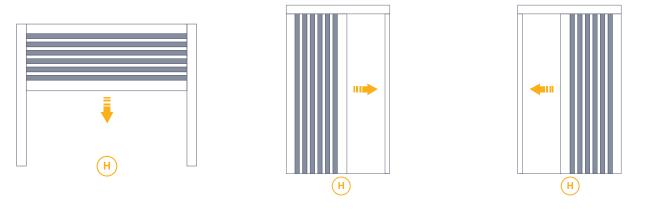

| M17H       | M17L                             | M17R                              |
|------------|----------------------------------|-----------------------------------|
| Horizontal | Vertical, bunched up to the left | Vertical, bunched up to the right |