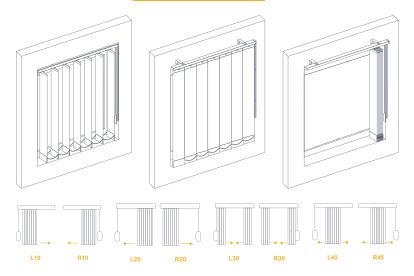

## **VERTICAL BLINDS**

Vertical blinds are a classic choice for covering sliding glass doors, large windows or display windows, as well as to separate rooms and cover triangular windows. It is an effective way to control the amount of light coming inside. The assortment of vertical blind fabrics is full of different colors and patterns.

It is suggested to integrate vertical blinds with fabrics covered in aluminum, nacre, or special polyester reflective sheet in offices and rooms where work is often done on a computer.

This way you will increase protection from direct sunlight even more. In addition to that, vertical blinds can effectively suppress and absorb heat.

#### Vertical blinds

| BOUNDARY DIMENSIONS |         |         |  |  |
|---------------------|---------|---------|--|--|
| Slat width          | 89 mm   | 127 mm  |  |  |
| Minimum width       | 100 mm  | 140 mm  |  |  |
| Maximum width       | 3500 mm | 3500 mm |  |  |
| Maximum height      | 3000 mm | 3000 mm |  |  |

#### Sloping vertical blinds

| BOUNDARY DIMENSIONS   |         |  |
|-----------------------|---------|--|
| Maximum width         | 3500 mm |  |
| Maximum height        | 3000 mm |  |
| Maximum sloping angle | 40°     |  |

Chain

Control system