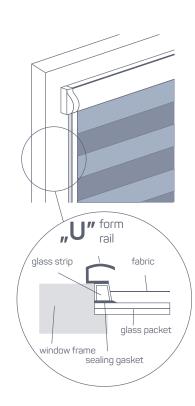

## **CLASSIC FRAMED ROLLER BLINDS**

#### Types of roller blinds:

|    | Name      | Cassette | Control | Rails | Mechanism color                                             | Min width,<br>mm | Max width,<br>mm | Max height,<br>mm* |
|----|-----------|----------|---------|-------|-------------------------------------------------------------|------------------|------------------|--------------------|
| a) | Comfort V | +        | Motor   | I     | White, gray, anthracite, light<br>wood, dark redwood, brown | 100              | 1500             | 2300               |
| b) | Comfort G | +        | Chain   | I     | White, gray, anthracite, light<br>wood, dark redwood, brown | 100              | 1500             | 2300               |
| c) | Comfort V | +        | Motor   | U     | White                                                       | 100              | 1500             | 2300               |
| d) | Comfort G | +        | Chain   | U     | White                                                       | 100              | 1500             | 2300               |
| e) | Comfort S | +        | Spring  | U     | White                                                       | 350              | 1200             | 2000               |

#### Motor

Guide rail types

Spring (adjusted using a handle on the lower part of the profile)