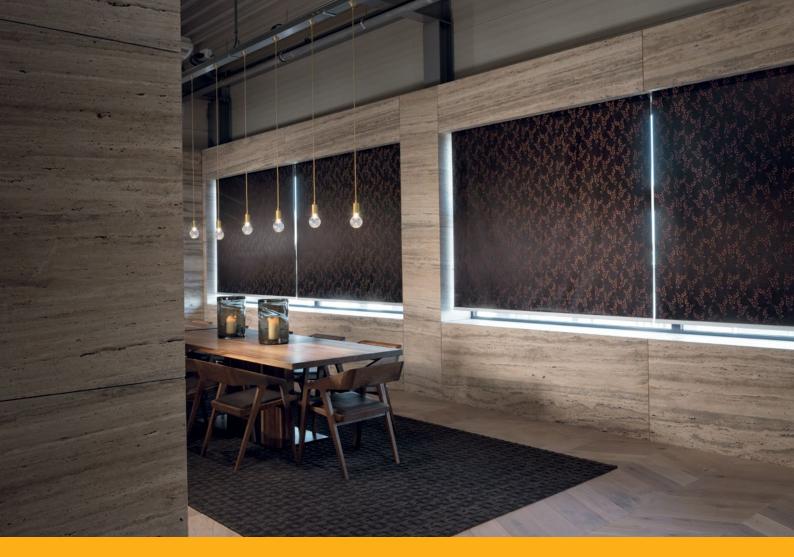

## **DAY-NIGHT ROLLER BLINDS**

Day & Night roller blinds are modern blinds made from double-layered transparent and opaque material. It is one of the most popular ways to cover your windows and provide more control over the level of sunlight and privacy you receive. Day & Night roller blinds are the best choice for when you do not want to overload your home interior with both day and night curtains.

These roller blinds are made from a special double-layered material: two layers of the ZEBRA material allow producing a dimming effect, completely black out the room or roll up the blinds and completely let the light in.

The material of the blinds can be changed by a wave of the hand, transforming the entire dynamic of the room's interior and lightning.