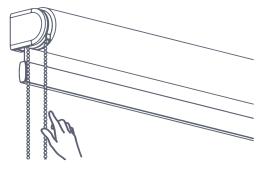

#### Control systems

Chain

Remote control or wall switch

The material of the blinds can be changed by a wave of the hand, transforming the entire dynamic of the room's interior and lightning.