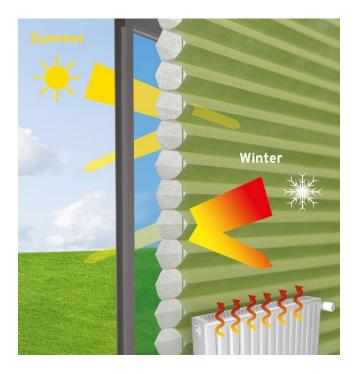

**In summer,** the closed honeycomb blind keeps the hot sun radiation out of your rooms very well. The air pockets in the honeycomb structure of the sunblind act as a kind of insulation layer – keeping your rooms pleasantly cool at all times.

left-hand window: with honeycomb blind right-hand window: without honeycomb blind

**In the winter,** the rooms are heated up during the day by the sun's rays. In the evening, the Cosiflor® system is closed, thus preventing the room from cooling down too quickly. The warm air is retained in your rooms for longer, thus reducing heating costs.

When Cosiflor® Honeycomb Blinds are put to optimum use, you can keep rooms cool in the summer and warm in the winter. This leads to ef cient energy savings.

You can use the Fc-value to decide which version will lead to the best energy savings. This value denes the factor by which the sun's energy is reduced when passing the blind (e.g. Fc-value 0.40 means that only 40% of the sun's energy can enter the room).

For heat protection in the summer, the following applies: The smaller the Fc-value, the less solar heat penetrates the room – keeping it cooler.

For heat protection in the winter, the following applies: The smaller the Fc-value, the less heat is lost to the outside – keeping the room warmer.