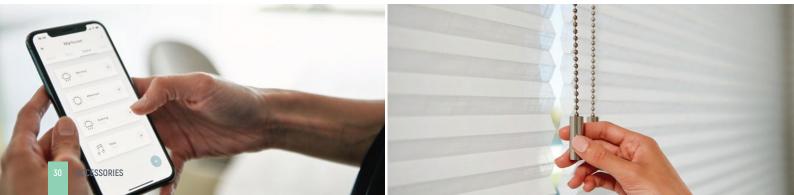

Automatic control with the MOTION system is an incredibly convenient means of control that is easy to install. The window covers are controlled using remote controls via radio frequencies. Enjoy comfort at your home or office!

**Automatic control with a smartphone** - the MOTION program takes control to the next level. By using Wi-Fi, the mobile app presents the opportunity to control blinds using a smartphone. By using the MOTION app, you can program and automatize the blinds to perfectly fit your daily rhythm. The MOTION app is compatible with all MOTION motors that include remote control. Download the **Motion Blinds** app to your mobile device from the App Store or Play Store.