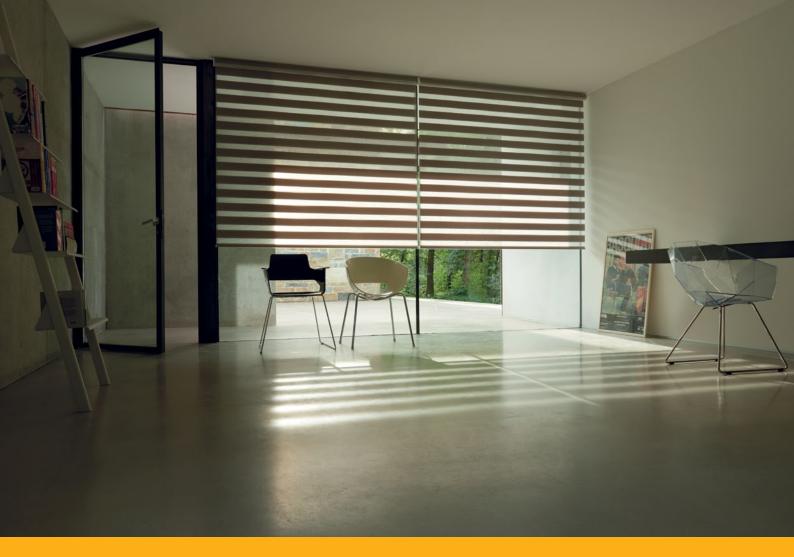

### **CLASSIC ROLLER BLINDS**

These modern and up-to-date roller blinds fit all types of windows and protect from unwanted sunlight and curious glances of passers-by, while solar reflective fabrics allow reducing conditioning costs. By choosing roller blinds as a form of window covering, you will be able to effectively control the amount of sunlight in your home or office. Roller blinds easily fit the width or height of windows in different interiors.

Classic roller blinds are divided into two types: framed and free-hanging.

You can choose from an incredibly wide range of fabrics, including transparent, semi-transparent, opaque, and reflective.