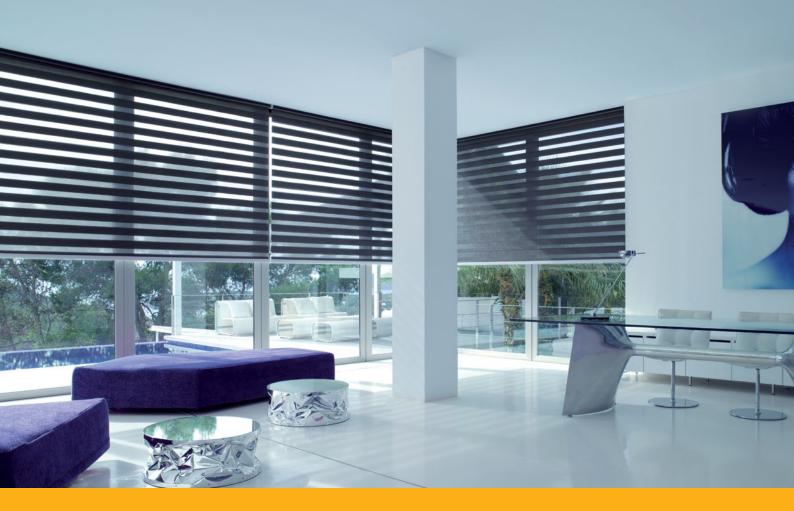

## **DAY-NIGHT ROLLER BLINDS**

Day & Night roller blinds are modern blinds made from double-layered transparent and opaque material. It is one of the most popular ways to cover your windows and provide more control over the level of sunlight and privacy you receive. Day & Night roller blinds are the best choice for when you do not want to overload your home interior with both day and night curtains.

These roller blinds are made from a special double-layered material: two layers of the ZEBRA material allow producing a dimming effect, completely black out the room or roll up the blinds and completely let the light in.

The material of the blinds can be changed by a wave of the hand, transforming the entire dynamic of the room's interior and lightning.