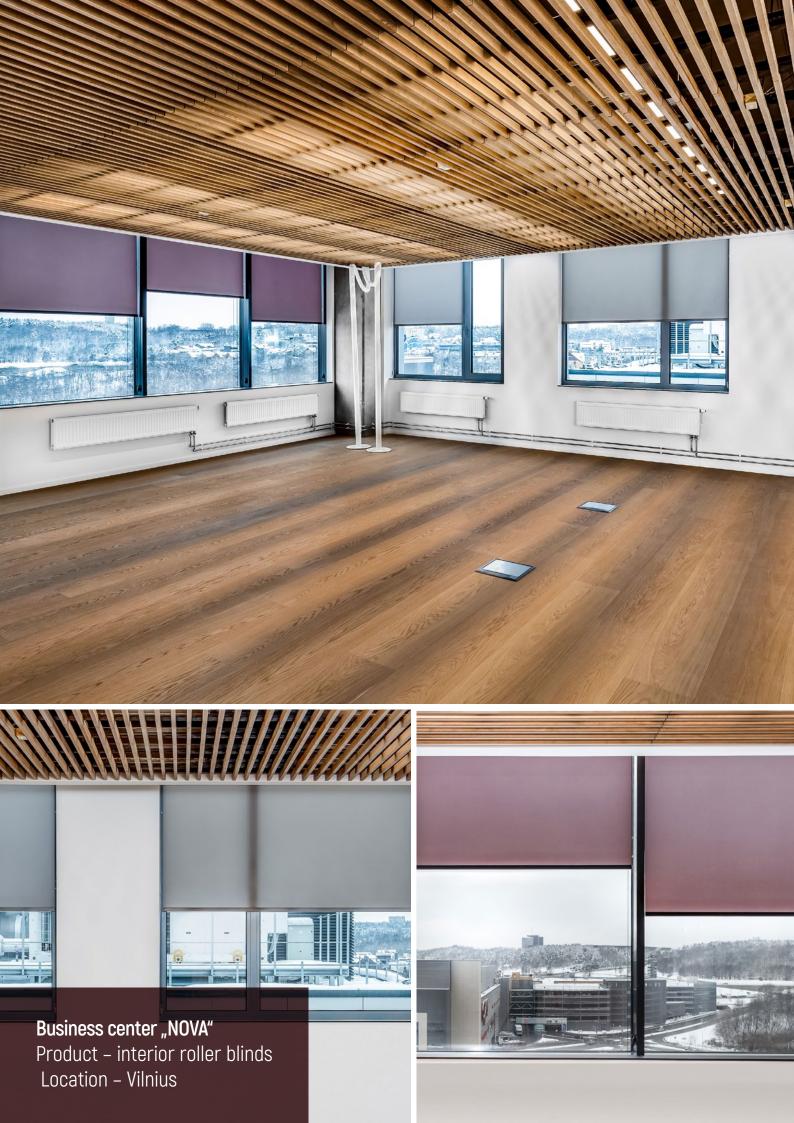

# COMPLETED PROJECTS

**Office complex "3 BURĖS"** Product – interior roller blinds Location – Vilnius

Business center "KAUNO DOKAS" Product – interior roller blinds Location – Kaunas

•

**Fitness club "VS EXPRESS 24/7"** Product – interior roller blinds Location – Šiauliai

**Retail store chain "LIDL"** Product – interior roller blinds Location – Kaunas

**ŠIAULIAI CULTURAL CENTER** Product – interior roller blinds Location – Šiauliai