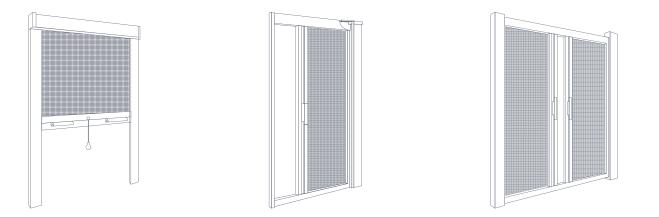

## FRAMED NETS

One of the most popular types of protective meshes is the framed net. This type of net is liked due to it being almost unnoticeable, fitting for every type of window, and easy to insert and remove. For this type of frame, you can choose:

- The classic net (protects from mosquitoes and other insects, leaves and airborne pollens, such as from dandelions or poplars);
- The anti-allergic net (protects from pollen, dust, insects).

By choosing this net, you can enjoy the sunlight and fresh air of summer without attracting unwelcome guests.

#### Framed net features:

- Easy to remove for cleaning or during winter, no damage to the window frame.
- The classic net is grey, does not dim out the light coming through the window glass, and transparent.
- The anti-allergic net is black in color, denser and provides a dimming effect.
- The profile of the net keeps the net tightly stretched throughout the whole frame.
- Net installation options: onto the window frame or on the lighter part of the frame (with hooks).