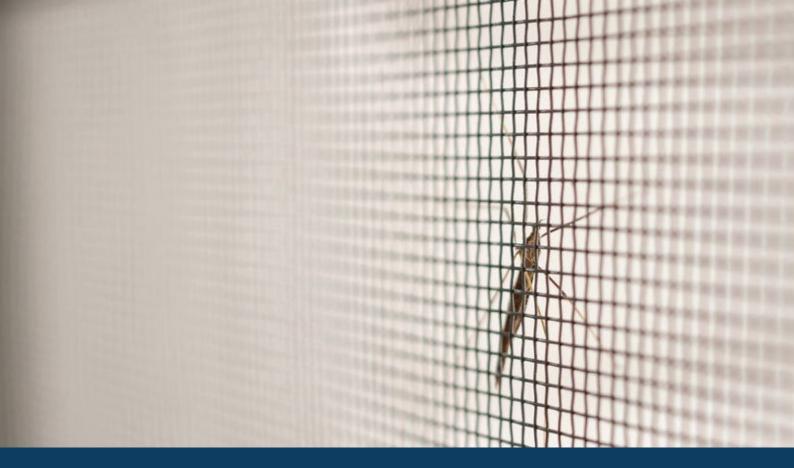

### **ANTIALLERGIC NETS**

Reliable protection not only against insects, but also allergenic pollen! The special weave of the net acts as a filter that traps pollens, dust, and other air pollutants in its fiber. The results of research provided by a university hospital in Berlin show that the pollen mesh stops nearly 98% of birch pollens, 100% of grass pollens, and 93% of nettle pollens.