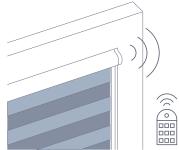

#### Control systems

#### Control systems

Chain

Remote control or wall switch

#### Control systems

**Spring** (using a remote control)

#### Control systems

Motor (using a remote control)

Automatic control with the MOTION system is an incredibly convenient means of control that is easy to install. The window covers are controlled using remote controls via radio frequencies. Enjoy comfort at your home or office!

**Automatic control with a smartphone** - the MOTION program takes control to the next level. By using Wi-Fi, the mobile app presents the opportunity to control blinds using a smartphone. By using the MOTION app, you can program and automatize the blinds to perfectly fit your daily rhythm. The MOTION app is compatible with all MOTION motors that include remote control. Download the **Motion Blinds** app to your mobile device from the App Store or Play Store.