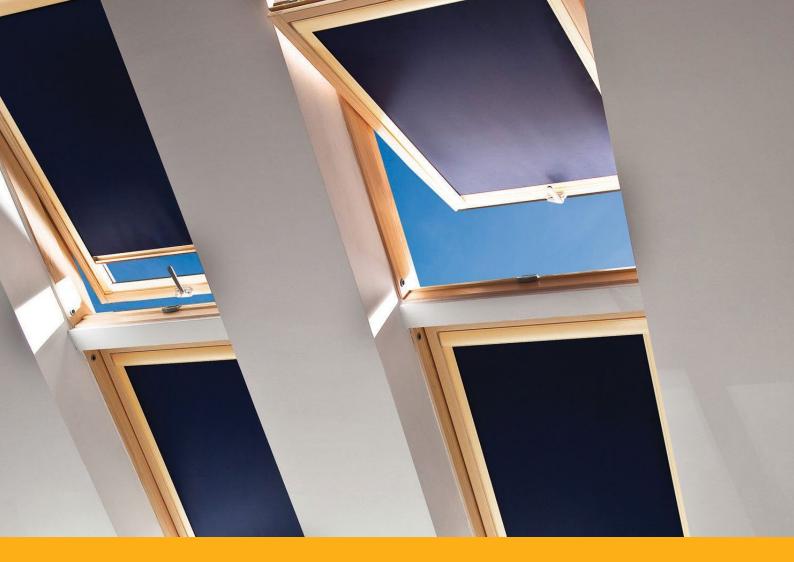

## **SKYLIGHT BLINDS**

We are offering a great solution for those who have a skylight and want to be shielded from intense sunlight and regulate temperature indoors. Skylight blinds are not only aesthetically pleasing – they also provide comfort. The collection of skylight blind fabrics comes in many different colors, patterns, and ornaments.

If you want to have a loft bedroom, you may choose rubberized fabrics that will completely blackout the room. For offices, we suggest a fabric that will dim the room slightly and disperse the sunlight in it, so you can comfortably work on your computer while the material does not completely black out your room. The blinds are easily heightened and lowered using an additional handle.