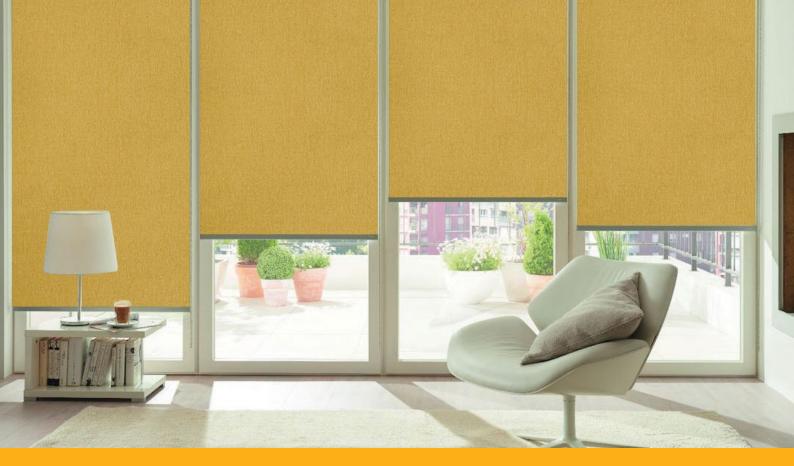

### **CLASSIC ROLLER BLINDS**

These modern and up-to-date roller blinds fit all types of windows and protect from unwanted sunlight and curious glances of passers-by, while solar reflective fabrics allow reducing conditioning costs. By choosing roller blinds as a form of window covering, you will be able to effectively control the amount of sunlight in your home or office. Roller blinds easily fit the width or height of windows in different interiors.

Classic roller blinds are divided into two types: framed and free-hanging.

You can choose from an incredibly wide range of fabrics, including transparent, semi-transparent, opaque, and reflective.