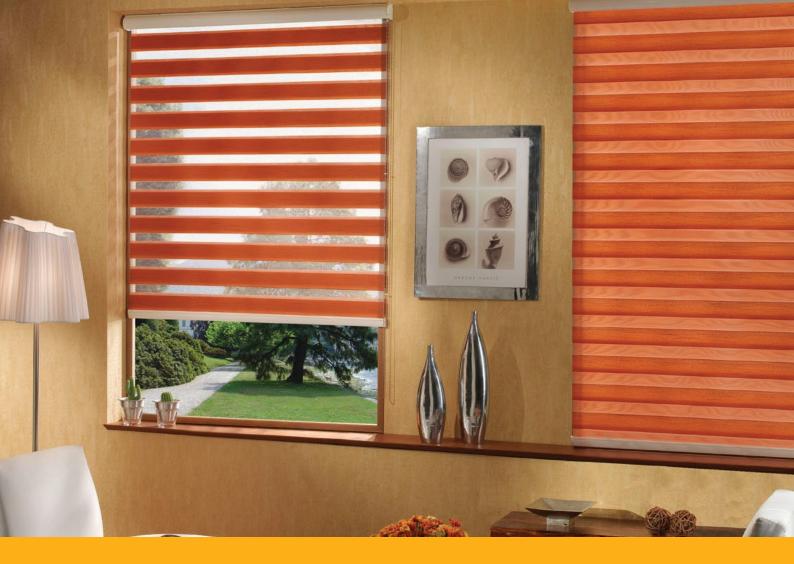

## **DAY-NIGHT ROLLER BLINDS**

Day & Night roller blinds are modern blinds made from double-layered transparent and opaque material. It is one of the most popular ways to cover your windows and provide more control over the level of sunlight and privacy you receive. Day & Night roller blinds are the best choice for when you do not want to overload your home interior with both day and night curtains.

These roller blinds are made from a special double-layered material: two layers of the ZEBRA material allow producing a dimming effect, completely black out the room or roll up the blinds and completely let the light in.

The material of the blinds can be changed by a wave of the hand, transforming the entire dynamic of the room's interior and lightning.