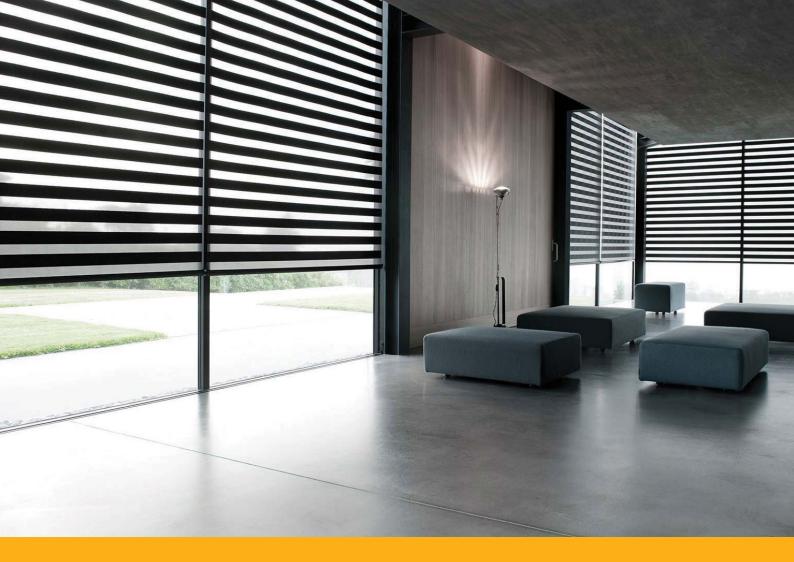

## **DAY-NIGHT ROLLER BLINDS**

Day & Night roller blinds are modern blinds made from double-layered transparent and opaque material. It is one of the most popular ways to cover your windows and provide more control over the level of sunlight and privacy you receive. Day & Night roller blinds are the best choice for when you do not want to overload your home interior with both day and night curtains.

These roller blinds are made from a special double-layered material: two layers of the ZEBRA material allow producing a dimming effect, completely black out the room or roll up the blinds and completely let the light in.

The material of the blinds can be changed by a wave of the hand, transforming the entire dynamic of the room's interior and lightning.

**The Day & Night fabric roller blinds** are made from a double layer of transparent and opaque fabric. Overlapping "zebra" type fabrics allow to create a dimming effect, completely blackout the room, or raise the roller blind and completely let the light in.