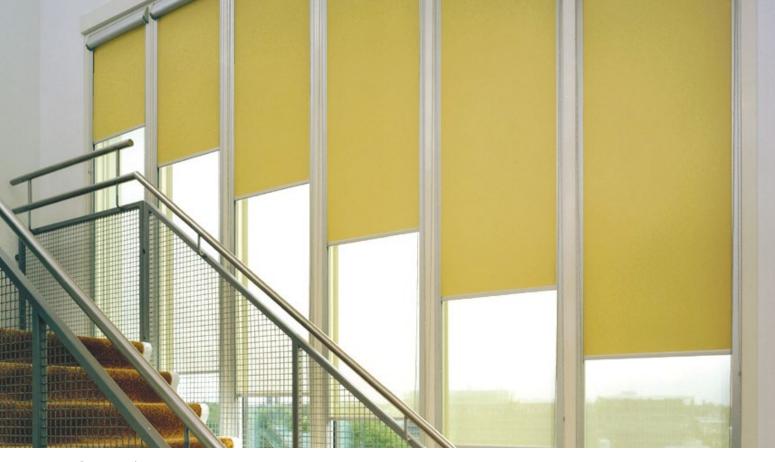

### **CLASSIC ROLLER BLINDS**

These modern and up-to-date roller blinds fit all types of windows and protect from unwanted sunlight and curious glances of passers-by, while solar reflective fabrics allow reducing conditioning costs. By choosing roller blinds as a form of window covering, you will be able to effectively control the amount of sunlight in your home or office. Roller blinds easily fit the width or height of windows in different interiors.

Classic roller blinds are divided into two types: framed and free-hanging.

You can choose from an incredibly wide range of fabrics, including transparent, semi-transparent, opaque, and reflective.