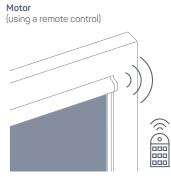

#### Control systems

**Spring** (using a remote control)

#### Control systems

Motor (using a remote control)