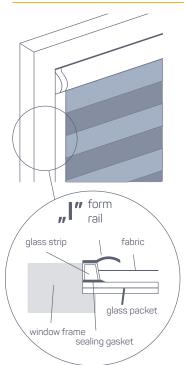

## **CLASSIC FRAMED ROLLER BLINDS**

#### Types of roller blinds:

|    | Name      | Cassette | Control | Rails | Mechanism color                                             | Min width,<br>mm | Max width,<br>mm | Max height,<br>mm* |
|----|-----------|----------|---------|-------|-------------------------------------------------------------|------------------|------------------|--------------------|
| a) | Comfort V | +        | Motor   | I     | White, gray, anthracite, light<br>wood, dark redwood, brown | 100              | 1500             | 2300               |
| b) | Comfort G | +        | Chain   | I     | White, gray, anthracite, light<br>wood, dark redwood, brown | 100              | 1500             | 2300               |
| c) | Comfort V | +        | Motor   | U     | White                                                       | 100              | 1500             | 2300               |
| d) | Comfort G | +        | Chain   | U     | White                                                       | 100              | 1500             | 2300               |
| e) | Comfort S | +        | Spring  | U     | White                                                       | 350              | 1200             | 2000               |