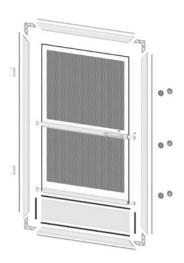

## FRAMED NETS

One of the most popular types of protective meshes is the framed net. This type of net is liked due to it being almost unnoticeable, fitting for every type of window, and easy to insert and remove. For this type of frame, you can choose:

- The classic net (protects from mosquitoes and other insects, leaves and airborne pollens, such as from dandelions or poplars);
- The anti-allergic net (protects from pollen, dust, insects).

By choosing this net, you can enjoy the sunlight and fresh air of summer without attracting unwelcome guests.

#### Framed net features:

- Easy to remove for cleaning or during winter, no damage to the window frame.
- The classic net is grey, does not dim out the light coming through the window glass, and transparent.
- The anti-allergic net is black in color, denser and provides a dimming effect.
- The profile of the net keeps the net tightly stretched throughout the whole frame.
- Net installation options: onto the window frame or on the lighter part of the frame (with hooks).