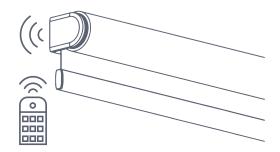

## **ACCESSORIES**

**The CHILD SAFETY** system ensures the safety of the youngest family members by limiting the length of blind chains.

**SOMFY** motor-operated electric roller blinds and electric blinds offer convenience and elegance at the press of a button. By choosing motorized window covers, you will be able to just relax and enjoy the maximum comfort. It is now more convenient than ever to operate electric shutters and blinds! It is not necessary to point the control panel in the direction of the windows, and innovative control systems allow you to centralize the control of the functions of automatic products installed in the home or office.

Automatic control with the MOTION system is an incredibly convenient means of control that is easy to install. The window covers are controlled using remote controls via radio frequencies. Enjoy comfort at your home or office!