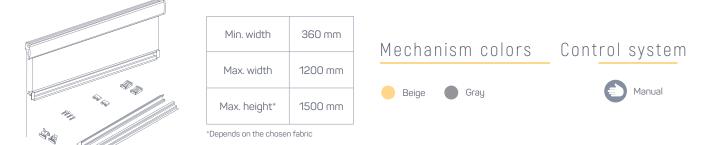

#### Types of roller blinds:

|    | Name     | Tube width | Cassette | Control<br>system | Mechanism colors                         | Min width,<br>mm | Max width,<br>mm | Max height,<br>mm* |
|----|----------|------------|----------|-------------------|------------------------------------------|------------------|------------------|--------------------|
| a) | Absolute | Ø 30 mm    | -        | Spring            | White, gray, black,<br>anthracite, metal | 660              | 1700             | 1500               |
| b) | Absolute | Ø 30 mm    | -        | Motor             | White, gray, black,<br>anthracite, metal | 524              | 2400             | 2500               |
| c) | Absolute | Ø 30 mm    | -        | Chain             | White, gray, black,<br>anthracite, metal | 200              | 2400             | 2500               |
| d) | Absolute | Ø 42 mm    | -        | Motor             | White, gray, black,<br>anthracite, metal | 520              | 3000             | 2500               |
| e) | Absolute | Ø 42 mm    | -        | Chain             | White, gray, black,<br>anthracite, metal | 250              | 3000             | 2500               |
| f) | Absolute | Ø 65 mm    | -        | Motor             | White, gray, black,<br>anthracite, metal | 520              | 3100             | 3700               |
| g) | Absolute | Ø 65 mm    | -        | Chain             | White, gray, black,<br>anthracite, metal | 250              | 3100             | 3700               |
| h) | Absolute | Ø 30 mm    | +        | Motor             | White, gray                              | 524              | 2400             | 2500               |
| i) | Absolute | Ø 30 mm    | +        | Chain             | White, gray                              | 200              | 2400             | 2500               |
| j) | Absolute | Ø 19 mm    | -        | Chain             | White                                    | 300              | 1500             | 2000               |

\* Depends on the chosen fabric