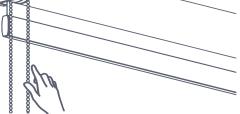

The material of the blinds can be changed by a wave of the hand, transforming the entire dynamic of the room's interior and lightning.