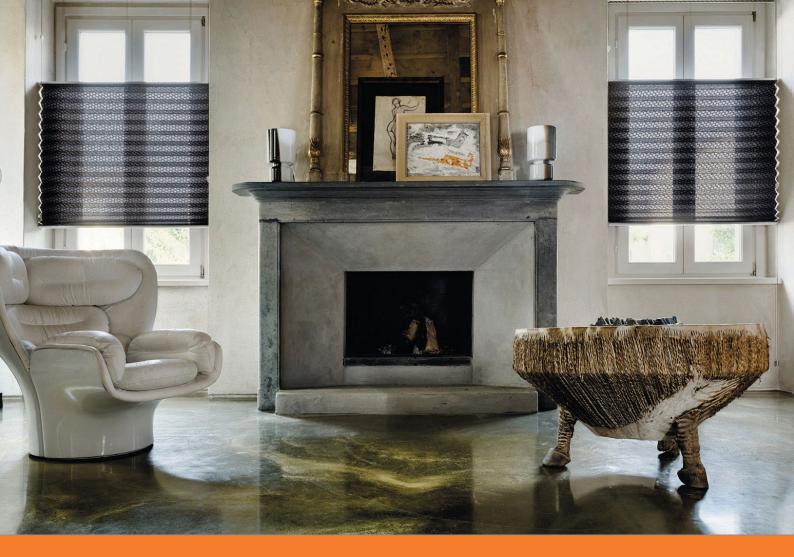

## PLEATED BLINDS

Pleated blinds are made of fabric pleated according to the accordion principle which cover windows. By allowing light in, the plissé pleated fabric creates a dream-like and romantic atmosphere indoors. This window cover is easy to operate, using a handle to either lift or raise it. It is a great solution for hinged windows and doors because these blinds can be fixed very close to the window glass. The window reveal decor will not be damaged even when fully opening the window.

Pleated blinds are an increasingly popular solution for controlling the amount of sunlight. Modern and universal pleated blinds will ensure an optimal level of sunlight in the room and provide privacy. By using semi-reflective fabrics, you can decrease air conditioning costs.