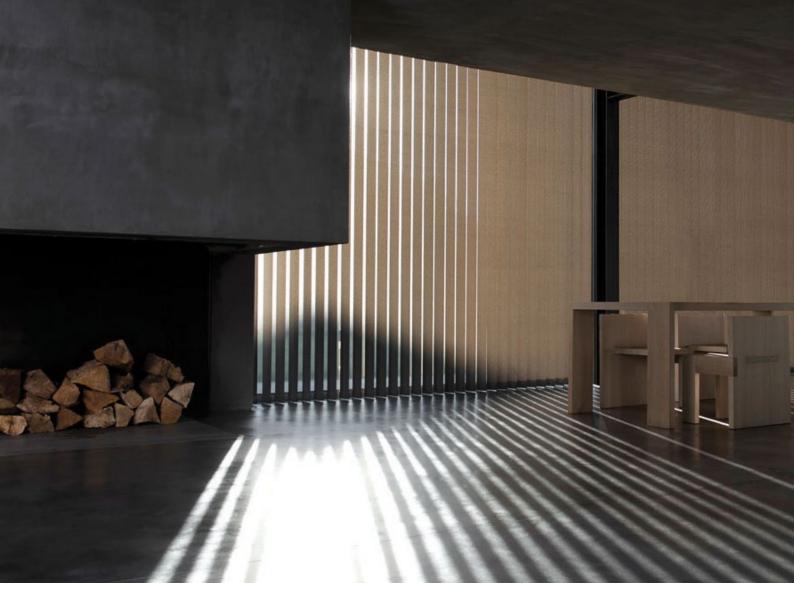

## **VERTICAL BLINDS**

Vertical blinds are a classic choice for covering sliding glass doors, large windows or display windows, as well as to separate rooms and cover triangular windows. It is an effective way to control the amount of light coming inside. The assortment of vertical blind fabrics is full of different colors and patterns.

It is suggested to integrate vertical blinds with fabrics covered in aluminum, nacre, or special polyester reflective sheet in offices and rooms where work is often done on a computer.

This way you will increase protection from direct sunlight even more. In addition to that, vertical blinds can effectively suppress and absorb heat.