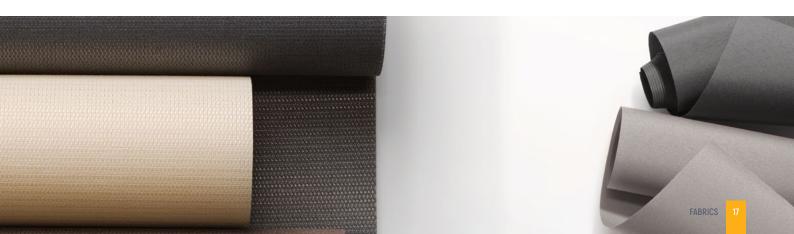

### FABRICS

After working in the window cover market for more than 20 years, we have selected reliable roller blind fabric manufacturers, and offer high-quality German, Dutch, Finnish, Spanish, Turkish and Polish fabrics. Whether you choose modern or classic, simple, or luxurious, semi-opaque or opaque, solid color, patterned, glossy or matte fabrics – our wide variety of fabrics ensures that you will find what suits your interior the most. Additionally, we offer fabrics with special functions or characteristics that suit your personal needs.

**Solar and heat reflecting** roller blinds allow light to pass through while simultaneously ensuring effective protection from the heat. Fabrics covered in aluminum or special PERLEX material reflect sunlight and decrease exposure to sunlight during the day, while also preventing the room from heating up.

The BLACKOUT roller blinds are completely opaque, and covered in multi-layered polyester, therefore the fabric dims out the light and the covered room becomes completely dark. It is the ideal choice for a bedroom or children's room, a photo studio, or any other room that requires complete black-out.

**The SCREEN fabric roller blinds** block out harmful UV rays while at the same time being translucent, protecting furniture from discoloration and helping decrease interior conditioning costs. **SCREEN** fabrics are a perfect fit for media rooms and offices, as they effectively reduce glare. The net-like fabric is made from fiberglass yarn and PVC, and is very durable and easy to maintain. You can choose from fabrics of several different levels of translucency (1%, 3%, 5% and 10%).