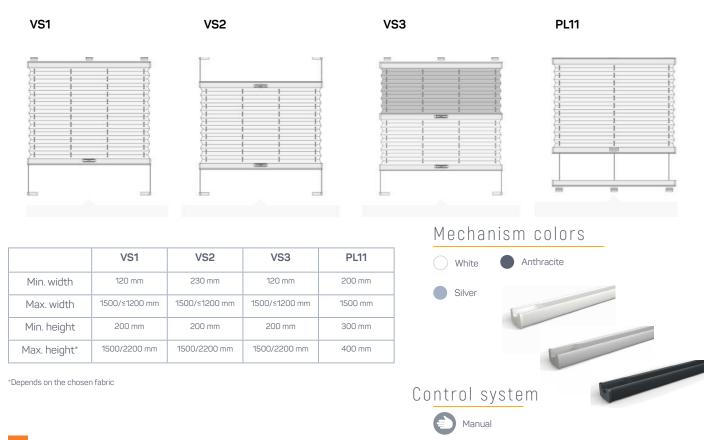

Pleated blinds use the German Cosiflor system – the new aluminum profile stands out with its elegant design and is incredibly easy to clean and maintain.

Long-lasting, durable aluminum construction, a timeless design and German quality are the best features of the Cosiflor system. To ensure even greater comfort, the Cosiflor VS2 system has an additional magnetic pull implemented in closed position of the fabric. An incredibly durable and comfortable fixation which does not allow a single slit to let the light in!