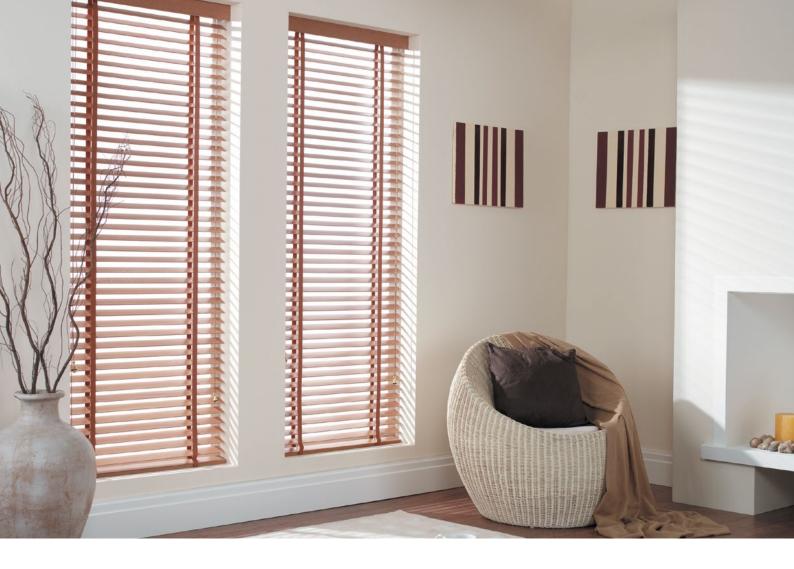

## **WOODEN BLINDS**

A classic element of window decor that stands out with its functionality and minimalistic design. Blinds made from natural wood are eco-friendly, important to those seeking to protect their home from allergies caused by artificial materials. We also offer incredibly high-quality and long-lasting wood imitation blinds that will perfectly fit a kitchen or bathroom.

You can choose from two sizes of wooden blinds, with either 25mm or 50mm wide slats. A wide selection of detail colors will allow you to select the ladder or slat colors you want, and easily coordinate window accents with interior design. Another benefit of wooden blinds is their light-scattering properties. You can adjust the elevation angle of the slats without even raising the blinds, and divert the light towards the centre, floor, or ceiling of the room. By easily changing the angle of the blinds, you ensure that no one from the outside will be able to see what is happening indoors.