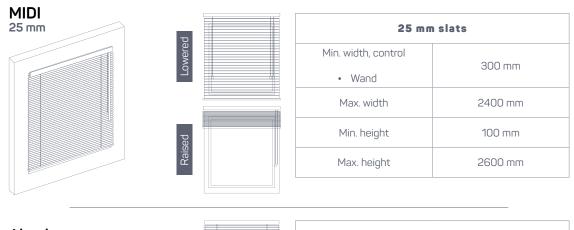

You can choose from two sizes of wooden blinds, with either 25mm or 50mm wide slats. A wide selection of detail colors will allow you to select the ladder or slat colors you want, and easily coordinate window accents with interior design. Another benefit of wooden blinds is their light-scattering properties. You can adjust the elevation angle of the slats without even raising the blinds, and divert the light towards the centre, floor, or ceiling of the room. By easily changing the angle of the blinds, you ensure that no one from the outside will be able to see what is happening indoors.

| Absolute |
|----------|
| 50 mm    |
|          |
|          |
|          |
|          |
|          |
|          |
|          |
|          |
|          |
|          |

| 50 mm slats                                                |                            |  |  |  |
|------------------------------------------------------------|----------------------------|--|--|--|
| Min. width, control<br>• String pull<br>• Chain<br>• Motor | 320 mm<br>370 mm<br>700 mm |  |  |  |
| Max. width*                                                | 2660 mm                    |  |  |  |
| Min. height                                                | 100 mm                     |  |  |  |
| Max. height                                                | 2600 mm                    |  |  |  |