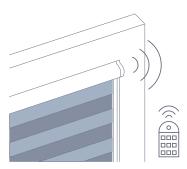

| Absolute | Ø 42 mm    | -        | Chain             | White, gray,<br>anthracite, metal | 500              | 3000             | 2400               |
| e) | Absolute | Ø 19 mm    | -        | Chain             | White                             | 300              | 1500             | 2000               |
| f) | Absolute | Ø 30 mm    | +        | Motor             | Gray, white                       | 524              | 2400             | 2200               |
| g) | Absolute | Ø 30 mm    | +        | Chain             | Gray, white                       | 200              | 2400             | 2200               |

\* Depends on the chosen fabric



### **FREE-HANGING DAY-NIGHT ROLLER BLINDS WITH CASSETTE**

#### Mechanism colors



#### Control systems



Motor (using a remote control)





### **FREE-HANGING DAY-NIGHT BLINDS WITHOUT CASSETTE**



MINI
White



Control systems

Chain



Motor (using a remote control)





## **SKYLIGHT BLINDS**

We are offering a great solution for those who have a skylight and want to be shielded from intense sunlight and regulate temperature indoors. Skylight blinds are not only aesthetically pleasing – they also provide comfort. The collection of skylight blind fabrics comes in many different colors, patterns, and ornaments.

If you want to have a loft bedroom, you may choose rubberized fabrics that will completely blackout the room. For offices, we suggest a fabric that will dim the room slightly and disperse the sunlight in it, so you can comfortably work on your computer while the material does not completely black out your room. Th