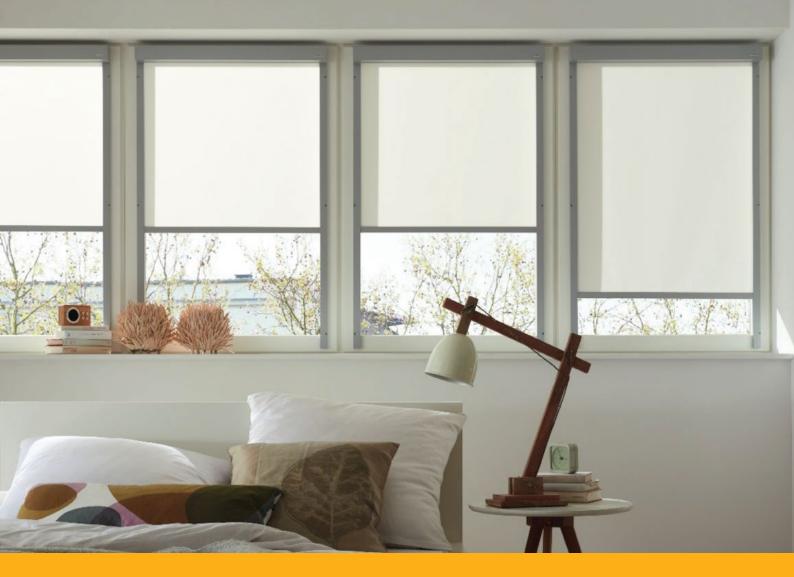

## **DAY-NIGHT ROLLER BLINDS**

Day & Night roller blinds are modern blinds made from double-layered transparent and opaque material. It is one of the most popular ways to cover your windows and provide more control over the level of sunlight and privacy you receive. Day & Night roller blinds are the best choice for when you do not want to overload your home interior with both day and night curtains.

These roller blinds are made from a special double-layered material: two layers of the ZEBRA material allow producing a dimming effect, completely black out the room or roll up the blinds and completely let the light in.

The material of the blinds can be changed by a wave of the hand, transforming the entire dynamic of the room's interior and lightning.