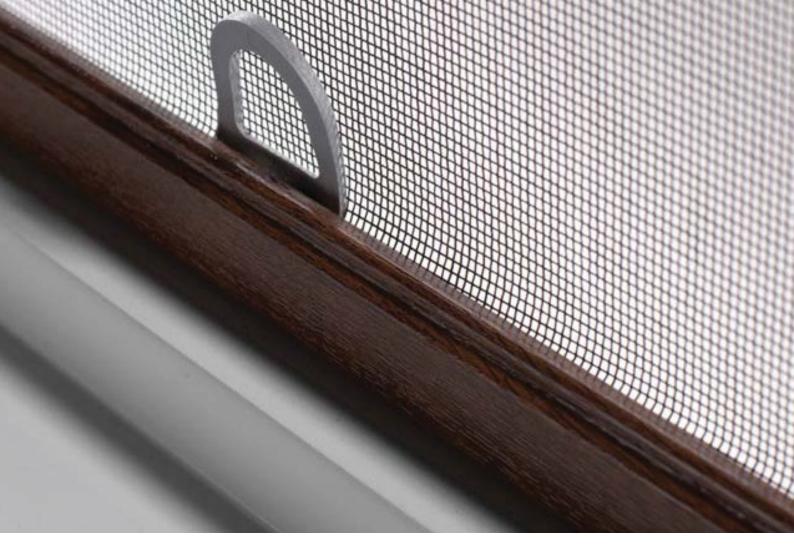

## FRAMED NETS

One of the most popular types of protective meshes is the framed net. This type of net is liked due to it being almost unnoticeable, fitting for every type of window, and easy to insert and remove. For this type of frame, you can choose:

#### Framed net features:

- Easy to remove for cleaning or during winter, no damage to the window frame.
- The classic net is grey, does not dim out the light coming through the window glass, and transparent.
- The anti-allergic net is black in color, denser and provides a dimming effect.
- The profile of the net keeps the net tightly stretched throughout the whole frame.
- Net installation options: onto the window frame or on the lighter part of the frame (with hooks).