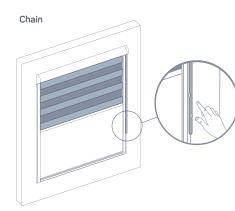

#### Control systems

#### Control systems

Chain

Remote control or wall switch

#### Control systems

**Spring** (using a remote control)

#### Control systems

Motor (using a remote control)

Chain

Control system

Control system