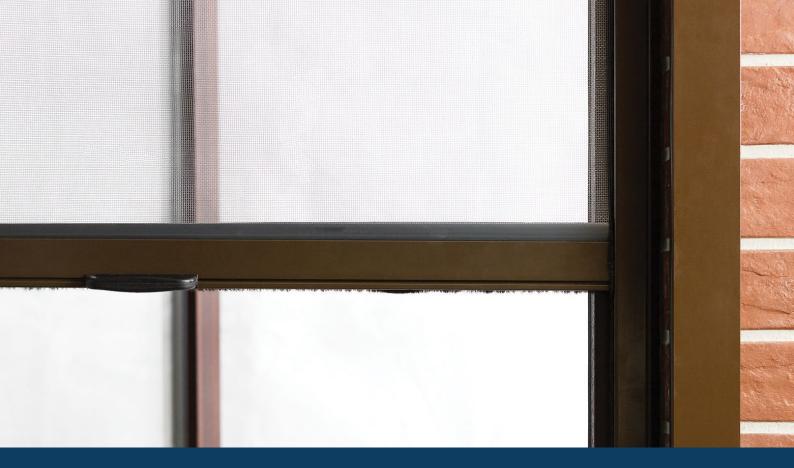

## **ROLLER NETS**

This is a solution not only for windows, but also balcony and terrace doors, as well as roof windows. Roller nets protect you from an insect invasion using special brush pile strips that prevent even the smallest insects from entering your home. The mechanism works according to a roller principle: the net can be rolled up not only at the top, but also at the side. Roller nets are stationarily installed on the window frame or recess.

#### **Roller net features:**

- The structure of the net is made from aluminum, making the net corrosion-resistant and long-lasting.
- The fabric becomes more fragile in colder temperatures. In winter, the roller net is rolled up, which protects it from physical impact when it is at its most fragile.
- The roller net is made from three separate parts which makes for a stable and durable aluminum structure.
- The net is made from GENIUS components produced by an Italian manufacturer.
- The profile of the net keeps it tightly stretched throughout the whole frame.
- Installed onto the windows or on the outside of the doorframe.