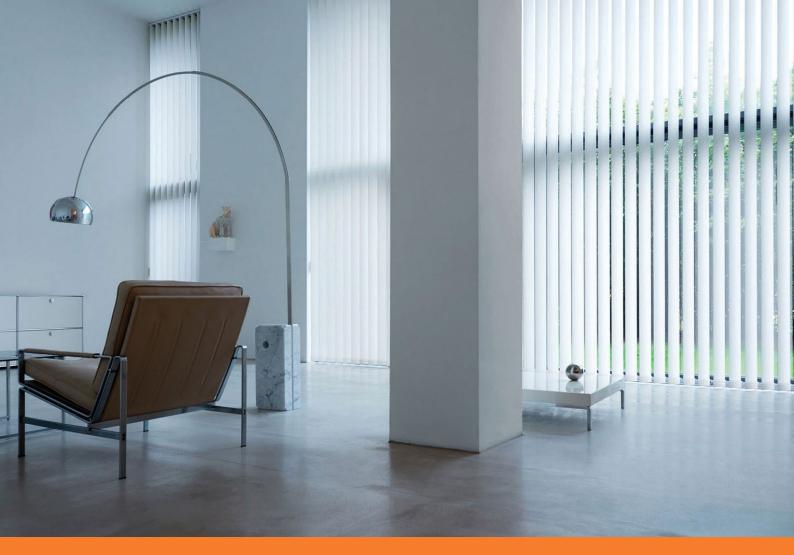

## **VERTICAL BLINDS**

Vertical blinds are a classic choice for covering sliding glass doors, large windows or display windows, as well as to separate rooms and cover triangular windows. It is an effective way to control the amount of light coming inside. The assortment of vertical blind fabrics is full of different colors and patterns.

It is suggested to integrate vertical blinds with fabrics covered in aluminum, nacre, or special polyester reflective sheet in offices and rooms where work is often done on a computer.

This way you will increase protection from direct sunlight even more. In addition to that, vertical blinds can effectively suppress and absorb heat.