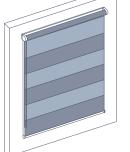

## **DAY-NIGHT ROLLER BLINDS**

Day & Night roller blinds are modern blinds made from double-layered transparent and opaque material. It is one of the most popular ways to cover your windows and provide more control over the level of sunlight and privacy you receive. Day & Night roller blinds are the best choice for when you do not want to overload your home interior with both day and night curtains.

These roller blinds are made from a special double-layered material: two layers of the ZEBRA material allow producing a dimming effect, completely black out the room or roll up the blinds and completely let the light in.