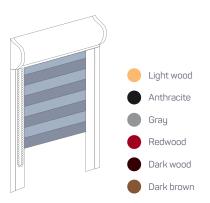

#### Types of roller blinds:

|    | Name      | Cassette | Control | Rails | Mechanism color                                             | Min width,<br>mm | Max width,<br>mm | Max height,<br>mm* |
|----|-----------|----------|---------|-------|-------------------------------------------------------------|------------------|------------------|--------------------|
| a) | Comfort V | +        | Motor   | I     | White, gray, anthracite, light<br>wood, dark redwood, brown | 100              | 1500             | 2300               |
| b) | Comfort G | +        | Chain   | I     | White, gray, anthracite, light<br>wood, dark redwood, brown | 100              | 1500             | 2300               |
| c) | Comfort V | +        | Motor   | U     | White                                                       | 100              | 1500             | 2300               |
| d) | Comfort G | +        | Chain   | U     | White                                                       | 100              | 1500             | 2300               |
| e) | Comfort S | +        | Spring  | U     | White                                                       | 350              | 1200             | 2000               |

#### Mechanism colors

#### Types of roller blinds:

|    | Name      | Cassette | Control<br>system | Rails | Mechanism colors                                                   | Min width,<br>mm | Max width,<br>mm | Max height,<br>mm* |
|----|-----------|----------|-------------------|-------|--------------------------------------------------------------------|------------------|------------------|--------------------|
| a) | Comfort V | +        | Motor             | I     | Light wood, anthracite, gray,<br>redwood, dark wood, dark<br>brown | 100              | 1500             | 1800               |
| b) | Comfort G | +        | Chain             | I     | Light wood, anthracite, gray,<br>redwood, dark wood, dark<br>brown | 100              | 1500             | 1800               |
| c) | Comfort V | +        | Motor             | U     | Light wood, anthracite, gray,<br>redwood, dark wood, dark<br>brown | 100              | 1500             | 1800               |
| d) | Comfort G | +        | Chain             | U     | Light wood, anthracite, gray,<br>redwood, dark wood, dark<br>brown | 100              | 1500             | 1800               |