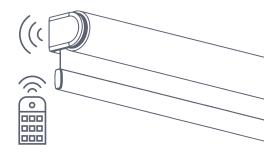

#### Control systems

Chain

Remote control or wall switch

#### Control systems

Motor (using a remote control)

Automatic control with the MOTION system is an incredibly convenient means of control that is easy to install. The window covers are controlled using remote controls via radio frequencies. Enjoy comfort at your home or office!