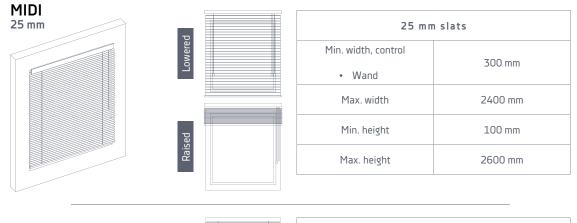

### **WOODEN BLINDS**

A classic element of window decor that stands out with its functionality and minimalistic design. Blinds made from natural wood are eco-friendly, important to those seeking to protect their home from allergies caused by artificial materials. We also offer incredibly high-quality and long-lasting wood imitation blinds that will perfectly fit a kitchen or bathroom.

You can choose from two sizes of wooden blinds, with either 25mm or 50mm wide slats. A wide selection of detail colors will allow you to select the ladder or slat colors you want, and easily coordinate window accents with interior design. Another benefit of wooden blinds is their light-scattering properties. You can adjust the elevation angle of the slats without even raising the blinds, and divert the light towards the centre, floor, or ceiling of the room. By easily changing the angle of the blinds, you ensure that no one from the outside will be able to see what is happening indoors.

| 50 mm                                                                             | n slats                              |
|-----------------------------------------------------------------------------------|--------------------------------------|
| Min. width, control<br>• String pull<br>• Chain<br>• Motor<br>• Motor Motion CM06 | 320 mm<br>370 mm<br>700 mm<br>850 mm |
| Max. width*                                                                       | 2660 mm                              |
| Min. height                                                                       | 100 mm                               |
| Max. height                                                                       | 2600 mm                              |