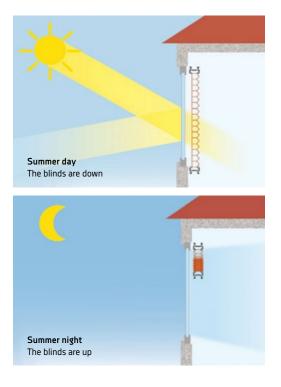

### **COSIFLOR® HONEYCOMB BLINDS – FOR INTELLIGENT ENERGY-SAVING**

**In summer,** the closed honeycomb blind keeps the hot sun radiation out of your rooms very well. The air pockets in the honeycomb structure of the sunblind act as a kind of insulation layer – keeping your rooms pleasantly cool at all times.

In the winter, the rooms are heated up during the day by the sun's rays. In the evening, the Cosiflor<sup>®</sup> system is closed, thus preventing the room from cooling down too quickly. The warm air is retained in your rooms for longer, thus reducing heating costs.

left-hand window: with honeycomb blind right-hand window: without honeycomb blind