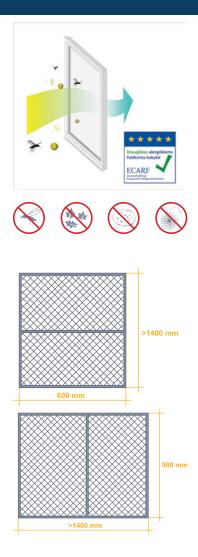

### **ANTIALLERGIC NETS**

Reliable protection not only against insects, but also allergenic pollen! The special weave of the net acts as a filter that traps pollens, dust, and other air pollutants in its fiber. The results of research provided by a university hospital in Berlin show that the pollen mesh stops nearly 98% of birch pollens, 100% of grass pollens, and 93% of nettle pollens.

| Max. height of net                  | 1500 mm                                                                                                                                                                       |
|-------------------------------------|-------------------------------------------------------------------------------------------------------------------------------------------------------------------------------|
| Max. width of net                   | 1500 mm                                                                                                                                                                       |
| Additional fastening for large nets | If one of the edges >1400mm, a transverse<br>profile is installed in the middle of the<br>longer perpendicular edge.<br>The profile can be not installed per client's request |
| Additional fastening for large nets | Installed on the outside of the windows on the wall or<br>frames using metallic plate brackets                                                                                |
| Colors                              | White, brown, anthracite, or wood imitation                                                                                                                                   |