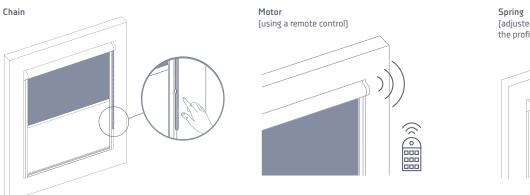

### Control systems

### Mechanism colors

**Motor** (using a remote control)

Guide rail types

Spring (adjusted using a handle on the lower part of the profile)