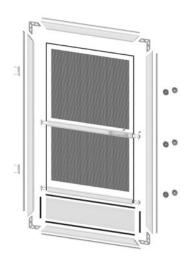

# **FRAMED NETS**

One of the most popular types of protective meshes is the framed net. This type of net is liked due to it being almost unnoticeable, fitting for every type of window, and easy to insert and remove. For this type of frame, you can choose:

• The classic net (protects from mosquitoes and other insects, leaves and airborne pollens, such as from dandelions or poplars);

• The anti-allergic net (protects from pollen, dust, insects).

By choosing this net, you can enjoy the sunlight and fresh air of summer without attracting unwelcome guests.

#### Framed net features:

- Easy to remove for cleaning or during winter, no damage to the window frame.
- The classic net is grey, does not dim out the light coming through the window glass, and transparent.
- The anti-allergic net is black in color, denser and provides a dimming effect.
- The profile of the net keeps the net tightly stretched throughout the whole frame.
- Net installation options: onto the window frame or on the lighter part of the frame (with hooks).