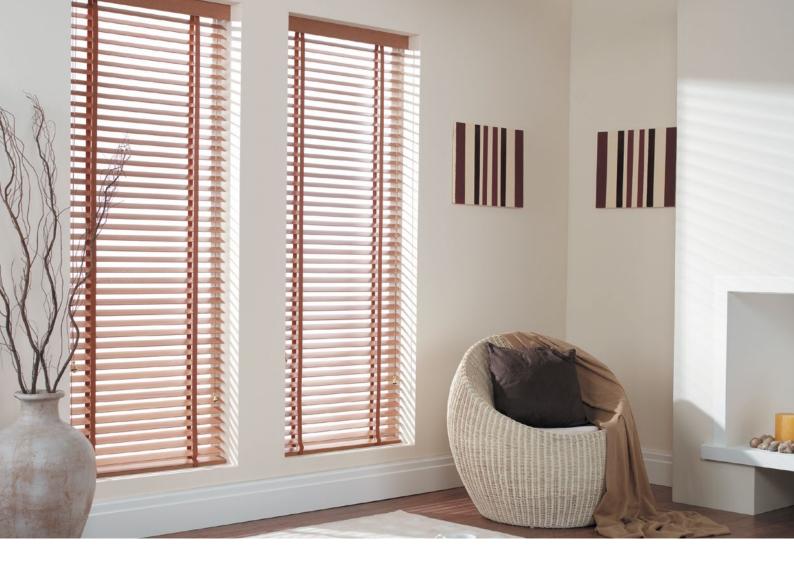

### **WOODEN BLINDS**

A classic element of window decor that stands out with its functionality and minimalistic design. Blinds made from natural wood are eco-friendly, important to those seeking to protect their home from allergies caused by artificial materials. We also offer incredibly high-quality and long-lasting wood imitation blinds that will perfectly fit a kitchen or bathroom.

You can choose from two sizes of wooden blinds, with either 25mm or 50mm wide slats. A wide selection of detail colors will allow you to select the ladder or slat colors you want, and easily coordinate window accents with interior design. Another benefit of wooden blinds is their light-scattering properties. You can adjust the elevation angle of the slats without even raising the blinds, and divert the light towards the centre, floor, or ceiling of the room. By easily changing the angle of the blinds, you ensure that no one from the outside will be able to see what is happening indoors.