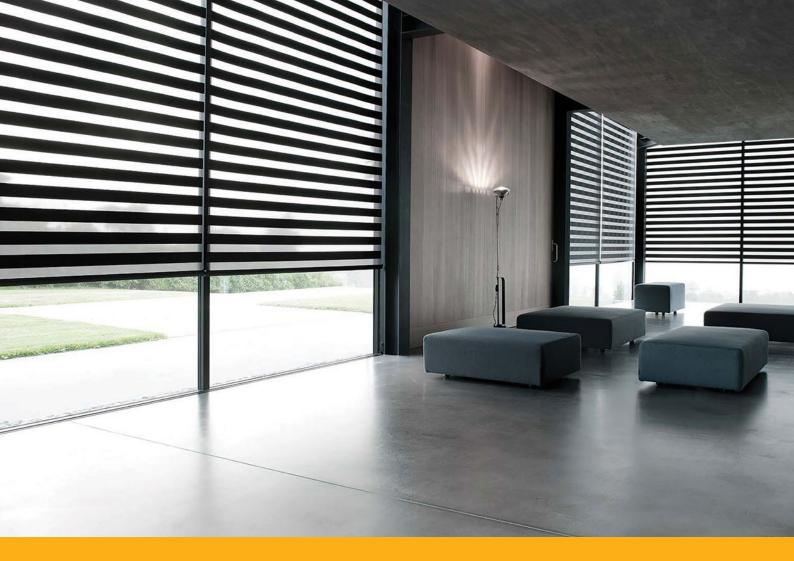

### **DAY-NIGHT ROLLER BLINDS**

Day & Night roller blinds are modern blinds made from double-layered transparent and opaque material. It is one of the most popular ways to cover your windows and provide more control over the level of sunlight and privacy you receive. Day & Night roller blinds are the best choice for when you do not want to overload your home interior with both day and night curtains.

These roller blinds are made from a special double-layered material: two layers of the ZEBRA material allow producing a dimming effect, completely black out the room or roll up the blinds and completely let the light in.

The material of the blinds can be changed by a wave of the hand, transforming the entire dynamic of the room's interior and lightning.