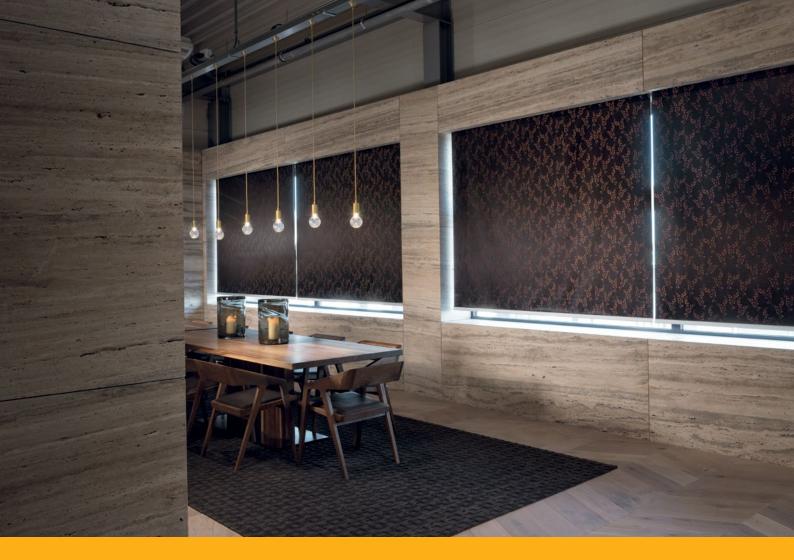

## **CLASSIC ROLLER BLINDS**

These modern and up-to-date roller blinds fit all types of windows and protect from unwanted sunlight and curious glances of passers-by, while solar reflective fabrics allow reducing conditioning costs. By choosing roller blinds as a form of window covering, you will be able to effectively control the amount of sunlight in your home or office. Roller blinds easily fit the width or height of windows in different interiors.

Classic roller blinds are divided into two types: framed and free-hanging.

You can choose from an incredibly wide range of fabrics, including transparent, semitransparent, opaque, and reflective.