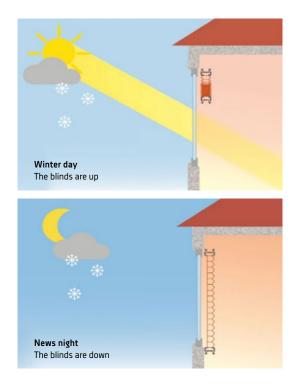

### **COSIFLOR® HONEYCOMB BLINDS – FOR INTELLIGENT ENERGY-SAVING**

**In summer,** the closed honeycomb blind keeps the hot sun radiation out of your rooms very well. The air pockets in the honeycomb structure of the sunblind act as a kind of insulation layer – keeping your rooms pleasantly cool at all times.

In the winter, the rooms are heated up during the day by the sun's rays. In the evening, the Cosiflor<sup>®</sup> system is closed, thus preventing the room from cooling down too quickly. The warm air is retained in your rooms for longer, thus reducing heating costs.

left-hand window: with honeycomb blind right-hand window: without honeycomb blind