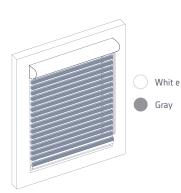

#### Types of roller blinds:

|    | Name      | Cassette | Control | Rails | Mechanism color                                             | Min width,<br>mm | Max width,<br>mm | Max height,<br>mm* |
|----|-----------|----------|---------|-------|-------------------------------------------------------------|------------------|------------------|--------------------|
| a) | Comfort V | +        | Motor   | I     | White, gray, anthracite, light<br>wood, dark redwood, brown | 100              | 1500             | 2300               |
| b) | Comfort G | +        | Chain   | I     | White, gray, anthracite, light<br>wood, dark redwood, brown | 100              | 1500             | 2300               |
| c) | Comfort V | +        | Motor   | U     | White                                                       | 100              | 1500             | 2300               |
| d) | Comfort G | +        | Chain   | U     | White                                                       | 100              | 1500             | 2300               |
| e) | Comfort S | +        | Spring  | U     | White                                                       | 350              | 1200             | 2000               |

### Mechanism colors

**Motor** (using a remote control)

Guide rail types

Spring (adjusted using a handle on the lower part of the profile)