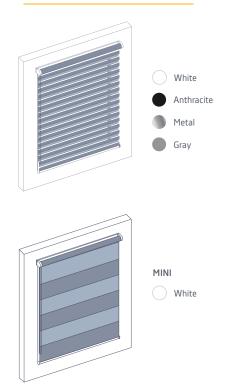

### **DAY-NIGHT ROLLER BLINDS**

Day & Night roller blinds are modern blinds made from double-layered transparent and opaque material. It is one of the most popular ways to cover your windows and provide more control over the level of sunlight and privacy you receive. Day & Night roller blinds are the best choice for when you do not want to overload your home interior with both day and night curtains.

These roller blinds are made from a special double-layered material: two layers of the ZEBRA material allow producing a dimming effect, completely black out the room or roll up the blinds and completely let the light in.

The material of the blinds can be changed by a wave of the hand, transforming the entire dynamic of the room's interior and lightning.