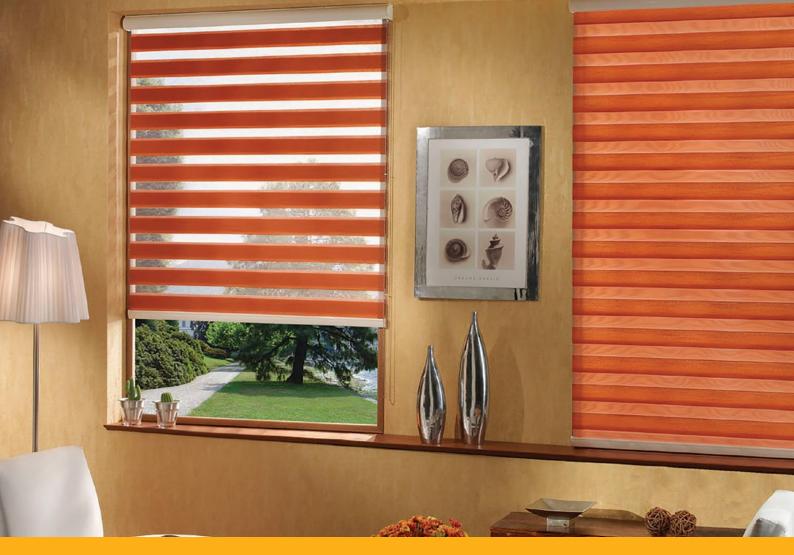

### **DAY-NIGHT ROLLER BLINDS**

Day & Night roller blinds are modern blinds made from double-layered transparent and opaque material. It is one of the most popular ways to cover your windows and provide more control over the level of sunlight and privacy you receive. Day & Night roller blinds are the best choice for when you do not want to overload your home interior with both day and night curtains.

These roller blinds are made from a special double-layered material: two layers of the ZEBRA material allow producing a dimming effect, completely black out the room or roll up the blinds and completely let the light in.

The material of the blinds can be changed by a wave of the hand, transforming the entire dynamic of the room's interior and lightning.