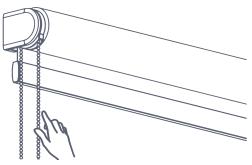

### Control systems

Chain

Remote control or wall switch

#### Control systems

Spring (adjusted by pulling on the lower side of the profile)