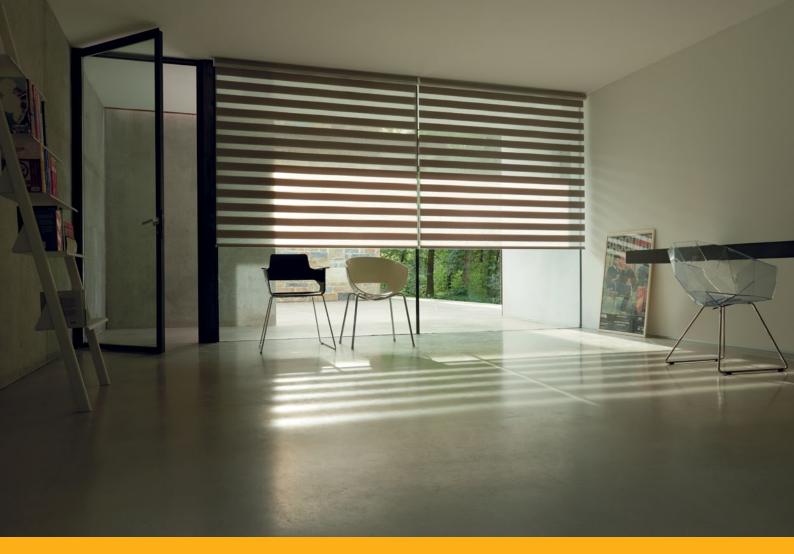

### **DAY-NIGHT ROLLER BLINDS**

Day & Night roller blinds are modern blinds made from double-layered transparent and opaque material. It is one of the most popular ways to cover your windows and provide more control over the level of sunlight and privacy you receive. Day & Night roller blinds are the best choice for when you do not want to overload your home interior with both day and night curtains.

These roller blinds are made from a special double-layered material: two layers of the ZEBRA material allow producing a dimming effect, completely black out the room or roll up the blinds and completely let the light in.

The material of the blinds can be changed by a wave of the hand, transforming the entire dynamic of the room's interior and lightning.