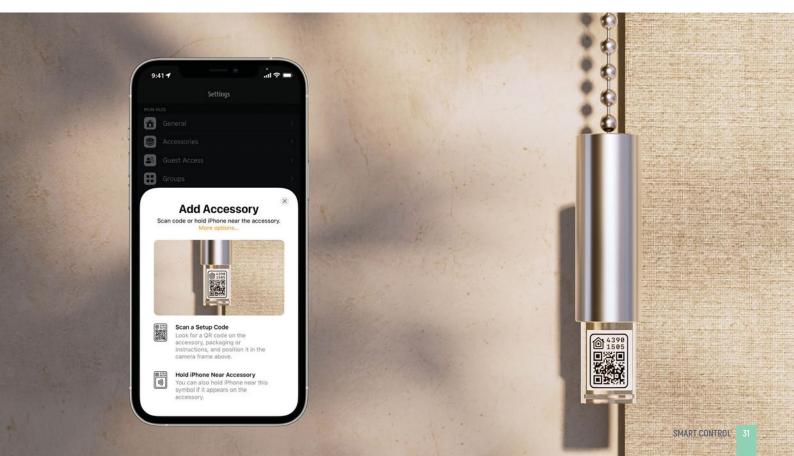

#### **EVE MOTIONBLINDS**

Part of the MotionBlinds concept is Eve MotionBlinds, a series of battery powered motors with Apple HomeKit technology, created in collaboration with smart home specialist Eve Systems, a leader in the development of accessories for the Apple HomeKit ecosystem.

These are the benefits of Eve MotionBlinds:

- Rechargeable (USB-C) battery powered motor;
- Easy setup by scanning HomeKit setup code, no gateway or bridge required;
- On-device schedules put blinds on autopilot, independently of iPhone or home network;
- Supports Bluetooth and Thread;
- Interacts with other HomeKit-accessories to create a smart and safe ecosystem;
- 100% Privacy: Local intelligence and direct communication without cloud dependency;
- Manual control with just a simple pull, a valuable add-on to smart automation.