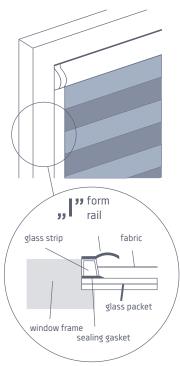

#### Types of roller blinds:

|    | Name      | Cassette | Control | Rails | Mechanism color                                             | Min width,<br>mm | Max width,<br>mm | Max height,<br>mm* |
|----|-----------|----------|---------|-------|-------------------------------------------------------------|------------------|------------------|--------------------|
| a) | Comfort V | +        | Motor   | I     | White, gray, anthracite, light<br>wood, dark redwood, brown | 100              | 1500             | 2300               |
| b) | Comfort G | +        | Chain   | I     | White, gray, anthracite, light<br>wood, dark redwood, brown | 100              | 1500             | 2300               |
| c) | Comfort V | +        | Motor   | U     | White                                                       | 100              | 1500             | 2300               |
| d) | Comfort G | +        | Chain   | U     | White                                                       | 100              | 1500             | 2300               |
| e) | Comfort S | +        | Spring  | U     | White                                                       | 350              | 1200             | 2000               |