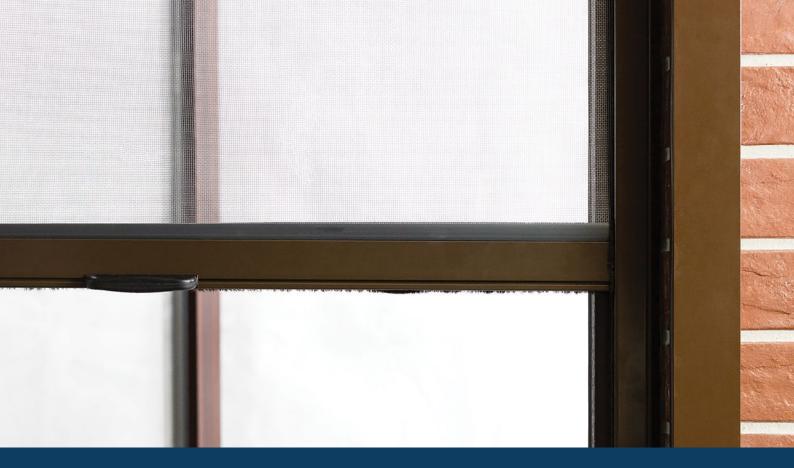

### **ROLLER NETS**

This is a solution not only for windows, but also balcony and terrace doors, as well as roof windows. Roller nets protect you from an insect invasion using special brush pile strips that prevent even the smallest insects from entering your home. The mechanism works according to a roller principle: the net can be rolled up not only at the top, but also at the side. Roller nets are stationarily installed on the window frame or recess.

#### Roller net features:

- The structure of the net is made from aluminum, making the net corrosion-resistant and long-lasting.
- The fabric becomes more fragile in colder temperatures. In winter, the roller net is rolled up, which protects it from physical impact when it is at its most fragile.
- The roller net is made from three separate parts which makes for a stable and durable aluminum structure.
- The net is made from GENIUS components produced by an Italian manufacturer.
- The profile of the net keeps it tightly stretched throughout the whole frame.
- Installed onto the windows or on the outside of the doorframe.