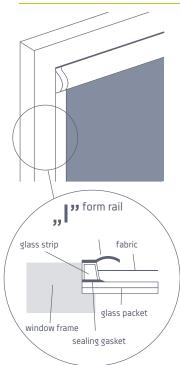

#### Types of roller blinds:

|    | Name      | Cassette | Control | Rails | Mechanism color                                             | Min width,<br>mm | Max width,<br>mm | Max height,<br>mm* |
|----|-----------|----------|---------|-------|-------------------------------------------------------------|------------------|------------------|--------------------|
| a) | Comfort V | +        | Motor   | I     | White, gray, anthracite, light<br>wood, dark redwood, brown | 100              | 1500             | 2300               |
| b) | Comfort G | +        | Chain   | I     | White, gray, anthracite, light<br>wood, dark redwood, brown | 100              | 1500             | 2300               |
| c) | Comfort V | +        | Motor   | U     | White                                                       | 100              | 1500             | 2300               |
| d) | Comfort G | +        | Chain   | U     | White                                                       | 100              | 1500             | 2300               |
| e) | Comfort S | +        | Spring  | U     | White                                                       | 350              | 1200             | 2000               |