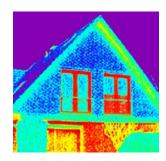

Windows are the greatest source of heat loss in a house. Our energy consultant explains: "The older the windows, the more heat is lost Cosiflor® Honeycomb Blinds can help to minimise heat and energy losses."

left-hand window: with honeycomb blind right-hand window: without honeycomb blind