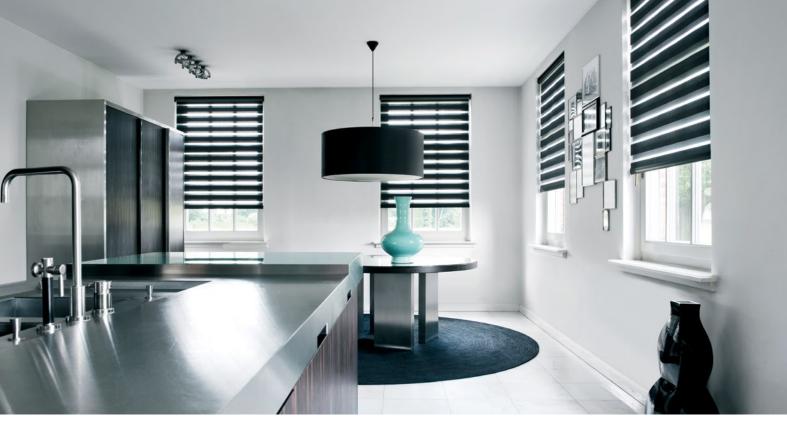

### **DAY-NIGHT ROLLER BLINDS**

Day & Night roller blinds are modern blinds made from double-layered transparent and opaque material. It is one of the most popular ways to cover your windows and provide more control over the level of sunlight and privacy you receive. Day & Night roller blinds are the best choice for when you do not want to overload your home interior with both day and night curtains.

These roller blinds are made from a special double-layered material: two layers of the ZEBRA material allow producing a dimming effect, completely black out the room or roll up the blinds and completely let the light in.

The material of the blinds can be changed by a wave of the hand, transforming the entire dynamic of the room's interior and lightning.