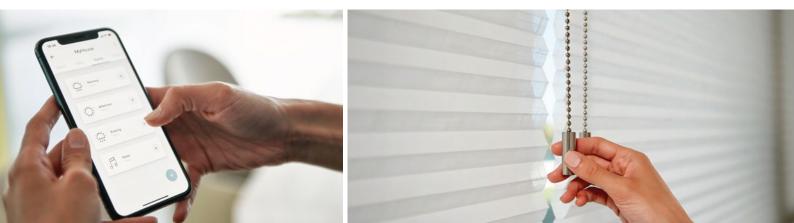

## **SMART CONTROL**

#### MOTIONBLINDS

MotionBlinds is smart technology for window coverings applied to a complete range of battery powered and wired motors and controls for all types of window coverings in residential, commercial and hospitality.

Advantages of MotionBlinds smart management system:

- Convenient operation and easy installation;
- Window covers may be adjusted by remote controls which are operated over radio frequency;
- The program can also be controlled by a smartphone via WiFi (MotionBlinds WiFi bridge to the blinds is connected via MotionBlinds application);
- The MotionBlinds program is only compatible with motorized roller blinds that operate over the radio frequency;
- Compatible with other home automation systems;
- Possibility to set scenes and times for roller blind automation;
- The system makes it possible to control the climate of the home, thus saving energy and creating a cosy environment.