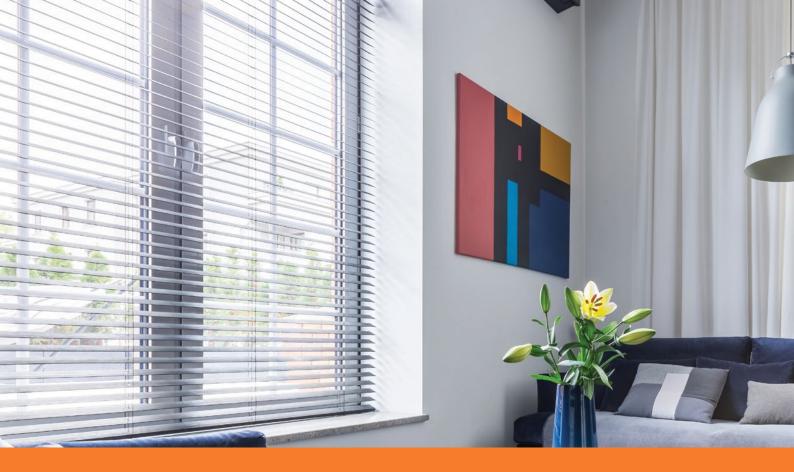

## **CLASSIC ROLLER BLINDS**

These modern and up-to-date roller blinds fit all types of windows and protect from unwanted sunlight and curious glances of passers-by, while solar reflective fabrics allow reducing conditioning costs. By choosing roller blinds as a form of window covering, you will be able to effectively control the amount of sunlight in your home or office. Roller blinds easily fit the width or height of windows in different interiors.

Classic roller blinds are divided into two types: framed and free-hanging.

You can choose from an incredibly wide range of fabrics, including transparent, semitransparent, opaque, and reflective.