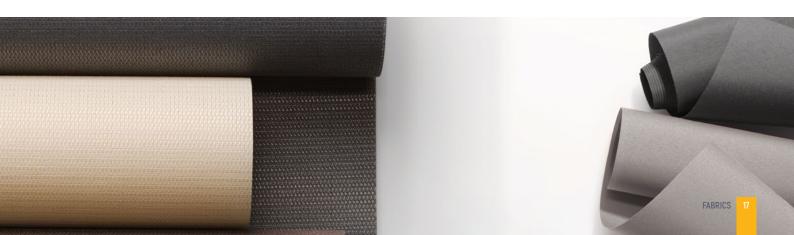

### **FABRICS**

After working in the window cover market for more than 20 years, we have selected reliable roller blind fabric manufacturers, and offer high-quality German, Dutch, Finnish, Spanish, Turkish and Polish fabrics. Whether you choose modern or classic, simple, or luxurious, semi-opaque or opaque, solid color, patterned, glossy or matte fabrics – our wide variety of fabrics ensures that you will find what suits your interior the most. Additionally, we offer fabrics with special functions or characteristics that suit your personal needs.

**Solar and heat reflecting** roller blinds allow light to pass through while simultaneously ensuring effective protection from the heat. Fabrics covered in aluminum or special PERLEX material reflect sunlight and decrease exposure to sunlight during the day, while also preventing the room from heating up.

**The BLACKOUT roller blinds** are completely opaque, and covered in multi-layered polyester, therefore the fabric dims out the light and the covered room becomes completely dark. It is the ideal choice for a bedroom or children's room, a photo studio, or any other room that requires complete black-out.

**The SCREEN fabric roller blinds** block out harmful UV rays while at the same time being translucent, protecting furniture from discoloration and helping decrease interior conditioning costs. **SCREEN** fabrics are a perfect fit for media rooms and offices, as they effectively reduce glare. The net-like fabric is made from fiberglass yarn and PVC, and is very durable and easy to maintain. You can choose from fabrics of several different levels of translucency (1%, 3%, 5% and 10%).