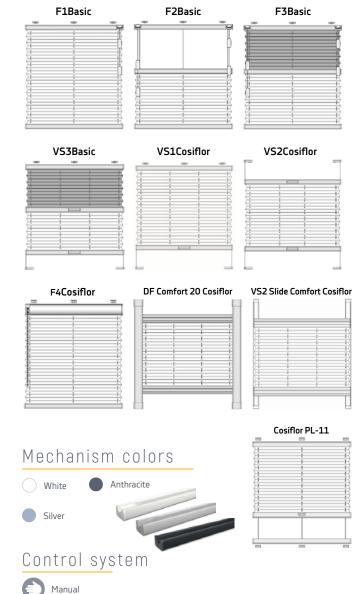

Pleated blinds use the German Cosiflor and Basic systems. The new aluminum profile stands out with its elegant design and is incredibly easy to clean and maintain.

Long-lasting, durable aluminum construction, a timeless design and German quality are the best features of the Cosiflor system. To ensure even greater comfort, the Cosiflor VS2, DF Comfort 20 and VS2 Slide Comfort systems has an additional magnetic pull implemented in closed position of the fabric. Incredibly durable and comfortable fixation that allows even less light to enter the room.

|                                           | Min.<br>Width, m | Max.<br>Width, m | Min.<br>Height, m | Max.<br>Height*, m |
|-------------------------------------------|------------------|------------------|-------------------|--------------------|
| F1 Basic (white)                          | 0,15             | 2,3              | 0,3               | 2,6                |
| F2 Basic (white)                          | 0,15             | 2                | 0,3               | 2,6                |
| F3 Basic (white)                          | 0,15             | 1,5              | 0,3               | 2,6                |
| F4 Cosiflor (white)                       | 0,55             | 2,5              | 0,3               | 2,6                |
| VS1 Cosiflor (white, silver, anthracite)  | 0,12             | 1,5              | 0,2               | 2,2                |
| VS2 Cosiflor (white, silver, anthracite)  | 0,23             | 1,5              | 0,2               | 2,2                |
| VS3 Cosiflor (white, silver, anthracite)  | 0,12             | 1,5              | 0,3               | 2,2                |
| PL11 Cosiflor (white, silver, anthracite) | 0,2              | 1,5              | 0,3               | 3                  |
| VS1 Basic (white)                         | 0,12             | 1,5              | 0,2               | 2,2                |
| VS2 Basic (white)                         | 0,23             | 1,5              | 0,2               | 2,2                |
| VS3 Basic (white)                         | 0,12             | 1,5              | 0,3               | 2,2                |
| VS2 Slide Comfort<br>Cosiflor (white)     | 0,23             | 1,8              | 0,2               | 2,2                |
| DF Comfort 20<br>Cosiflor (silver)        | 0,25             | 1,5              | 0,4               | 1,9                |