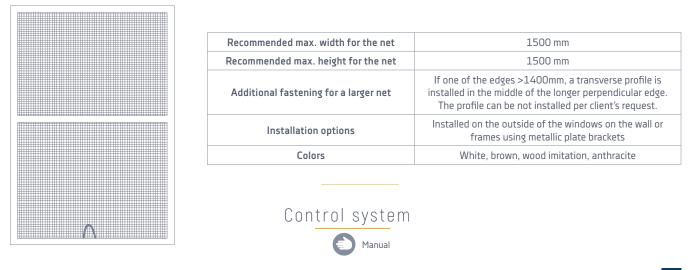

### **ANTIALLERGIC NETS**

Reliable protection not only against insects, but also allergenic pollen! The special weave of the net acts as a filter that traps pollens, dust, and other air pollutants in its fiber. The results of research provided by a university hospital in Berlin show that the pollen mesh stops nearly 98% of birch pollens, 100% of grass pollens, and 93% of nettle pollens.

| Max. height of net                  | 1500 mm                                                                                                                                                                       |
|-------------------------------------|-------------------------------------------------------------------------------------------------------------------------------------------------------------------------------|
| Max. width of net                   | 1500 mm                                                                                                                                                                       |
| Additional fastening for large nets | If one of the edges >1400mm, a transverse<br>profile is installed in the middle of the<br>longer perpendicular edge.<br>The profile can be not installed per client's request |
| Additional fastening for large nets | Installed on the outside of the windows on the wall or<br>frames using metallic plate brackets                                                                                |
| Colors                              | White, brown, anthracite, or wood imitation                                                                                                                                   |