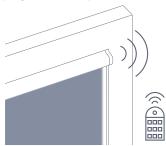

# SMART Control

Roller blind

220

···· •

#### MOTIONBLINDS

MotionBlinds is smart technology for window coverings applied to a complete range of battery powered and wired motors and controls for all types of window coverings in residential, commercial and hospitality.