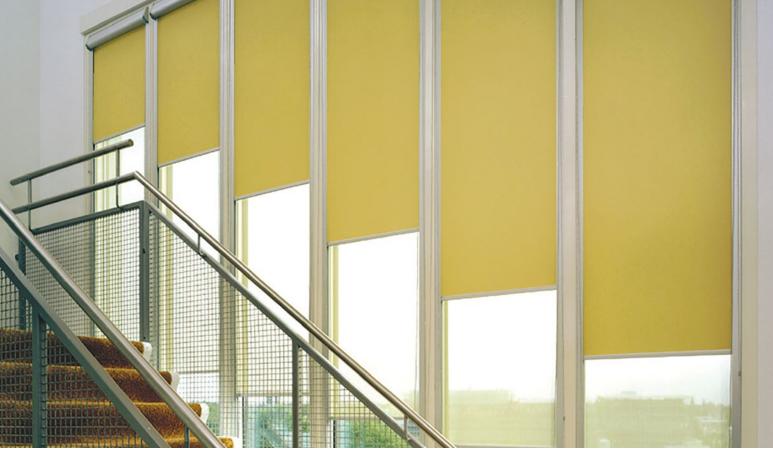

## **CLASSIC ROLLER BLINDS**

These modern and up-to-date roller blinds fit all types of windows and protect from unwanted sunlight and curious glances of passers-by, while solar reflective fabrics allow reducing conditioning costs. By choosing roller blinds as a form of window covering, you will be able to effectively control the amount of sunlight in your home or office. Roller blinds easily fit the width or height of windows in different interiors.

Classic roller blinds are divided into two types: framed and free-hanging.

You can choose from an incredibly wide range of fabrics, including transparent, semitransparent, opaque, and reflective.