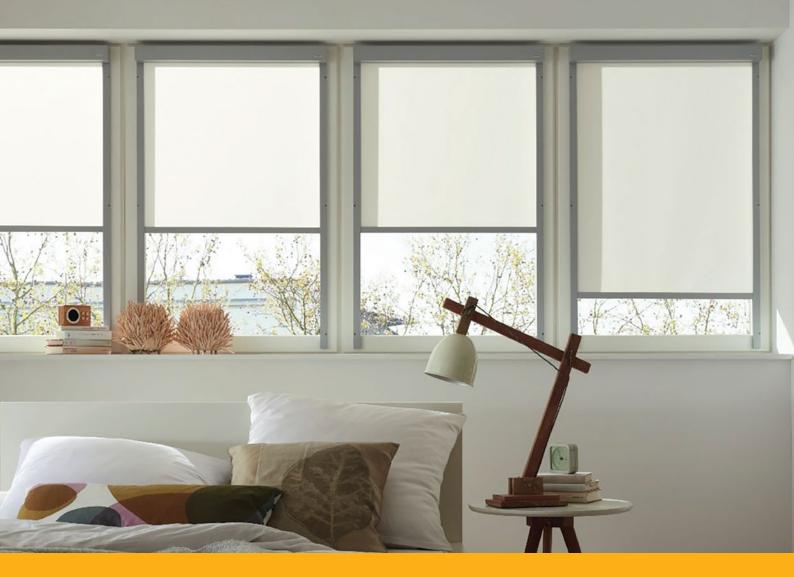

### **DAY-NIGHT ROLLER BLINDS**

Day & Night roller blinds are modern blinds made from double-layered transparent and opaque material. It is one of the most popular ways to cover your windows and provide more control over the level of sunlight and privacy you receive. Day & Night roller blinds are the best choice for when you do not want to overload your home interior with both day and night curtains.

These roller blinds are made from a special double-layered material: two layers of the ZEBRA material allow producing a dimming effect, completely black out the room or roll up the blinds and completely let the light in.

The material of the blinds can be changed by a wave of the hand, transforming the entire dynamic of the room's interior and lightning.