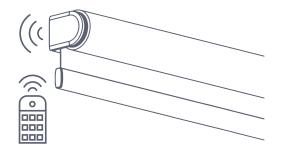

### Mechanism colors

**Motor** (using a remote control)

Guide rail types

Spring (adjusted using a handle on the lower part of the profile)

### Control systems

Chain

Remote control or wall switch

#### MOTIONBLINDS

MotionBlinds is smart technology for window coverings applied to a complete range of battery powered and wired motors and controls for all types of window coverings in residential, commercial and hospitality.

Advantages of MotionBlinds smart management system:

- Convenient operation and easy installation;
- Window covers may be adjusted by remote controls which are operated over radio frequency;
- The program can also be controlled by a smartphone via WiFi (MotionBlinds WiFi bridge to the blinds is connected via MotionBlinds application);
- The MotionBlinds program is only compatible with motorized roller blinds that operate over the radio frequency;
- Compatible with other home automation systems;
- Possibility to set scenes and times for roller blind automation;
- The system makes it possible to control the climate of the home, thus saving energy and creating a cosy environment.