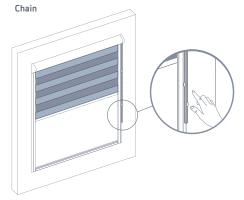

#### Types of roller blinds:

|    | Name      | Cassette | Control | Rails | Mechanism color                                             | Min width,<br>mm | Max width,<br>mm | Max height,<br>mm* |
|----|-----------|----------|---------|-------|-------------------------------------------------------------|------------------|------------------|--------------------|
| a) | Comfort V | +        | Motor   | I     | White, gray, anthracite, light<br>wood, dark redwood, brown | 100              | 1500             | 2300               |
| b) | Comfort G | +        | Chain   | I     | White, gray, anthracite, light<br>wood, dark redwood, brown | 100              | 1500             | 2300               |
| c) | Comfort V | +        | Motor   | U     | White                                                       | 100              | 1500             | 2300               |
| d) | Comfort G | +        | Chain   | U     | White                                                       | 100              | 1500             | 2300               |
| e) | Comfort S | +        | Spring  | U     | White                                                       | 350              | 1200             | 2000               |

### Control systems

Chain

Remote control or wall switch