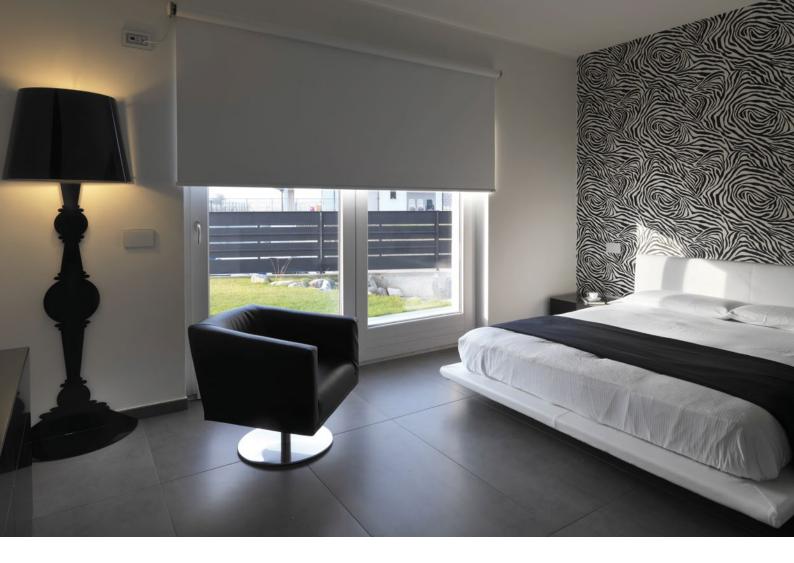

# **CLASSIC FREE-HANGING ROLLER BLINDS**

#### Types of roller blinds:

|    | Name     | Tube width | Cassette | Control<br>system | Mechanism colors                         | Min width,<br>mm | Max width,<br>mm | Max height,<br>mm* |
|----|----------|------------|----------|-------------------|------------------------------------------|------------------|------------------|--------------------|
| a) | Absolute | Ø 30 mm    | -        | Spring            | White, gray, black,<br>anthracite, metal | 660              | 1700             | 1500               |
| b) | Absolute | Ø 30 mm    | -        | Motor             | White, gray, black,<br>anthracite, metal | 524              | 2400             | 2500               |
| c) | Absolute | Ø 30 mm    | -        | Chain             | White, gray, black,<br>anthracite, metal | 200              | 2400             | 2500               |
| d) | Absolute | Ø 42 mm    | -        | Motor             | White, gray, black,<br>anthracite, metal | 520              | 3000             | 2500               |
| e) | Absolute | Ø 42 mm    | -        | Chain             | White, gray, black,<br>anthracite, metal | 250              | 3000             | 2500               |
| f) | Absolute | Ø 65 mm    | -        | Motor             | White, gray, black,<br>anthracite, metal | 520              | 3100             | 3700               |
| g) | Absolute | Ø 65 mm    | -        | Chain             | White, gray, black,<br>anthracite, metal | 250              | 3100             | 3700               |
| h) | Absolute | Ø 30 mm    | +        | Motor             | White, gray                              | 524              | 2400             | 2500               |
| i) | Absolute | Ø 30 mm    | +        | Chain             | White, gray                              | 200              | 2400             | 2500               |
| j) | Absolute | Ø 19 mm    | -        | Chain             | White                                    | 300              | 1500             | 2000               |