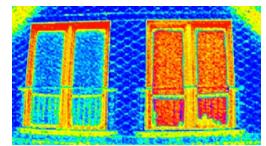

left-hand window: with honeycomb blind right-hand window: without honeycomb blind