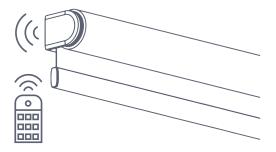

### Mechanism colors

**Motor** (using a remote control)

Guide rail types

Spring (adjusted using a handle on the lower part of the profile)

### Control systems

Chain

Remote control or wall switch