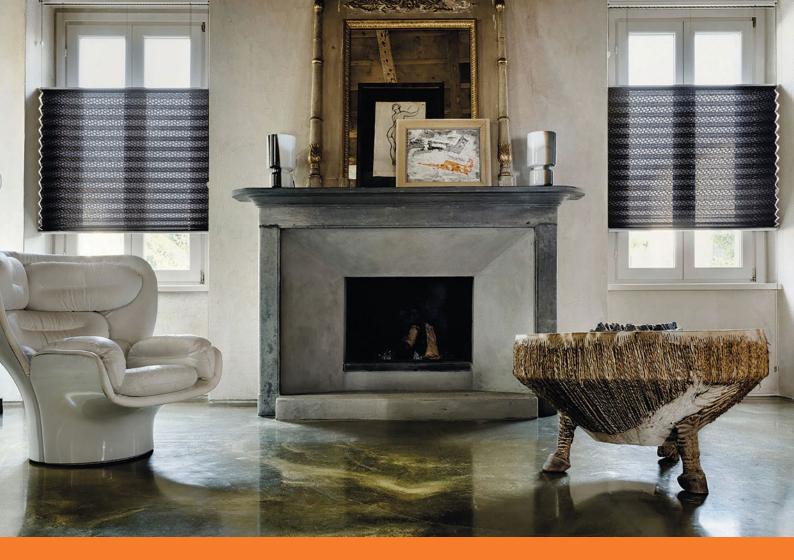

## **PLEATED BLINDS**

Pleated blinds are made of fabric pleated according to the accordion principle which cover windows. By allowing light in, the plissé pleated fabric creates a dream-like and romantic atmosphere indoors. This window cover is easy to operate, using a handle to either lift or raise it. It is a great solution for hinged windows and doors because these blinds can be fixed very close to the window glass. The window reveal decor will not be damaged even when fully opening the window.

Pleated blinds are an increasingly popular solution for controlling the amount of sunlight. Modern and universal pleated blinds will ensure an optimal level of sunlight in the room and provide privacy. By using semi-reflective fabrics, you can decrease air conditioning costs.

If you want to completely cover the sunlight without leaving the slightest slit, choose the practical "Honeycomb" type fabrics, which are two-layered and have a control cord on the inside of the blinds. Therefore, no slits or control cord is seen on the outside.