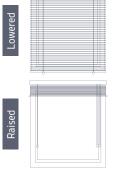

#### Types of roller blinds:

|    | Name      | Cassette | Control | Rails | Mechanism color                                             | Min width,<br>mm | Max width,<br>mm | Max height,<br>mm* |
|----|-----------|----------|---------|-------|-------------------------------------------------------------|------------------|------------------|--------------------|
| a) | Comfort V | +        | Motor   | I     | White, gray, anthracite, light<br>wood, dark redwood, brown | 100              | 1500             | 2300               |
| b) | Comfort G | +        | Chain   | I     | White, gray, anthracite, light<br>wood, dark redwood, brown | 100              | 1500             | 2300               |
| c) | Comfort V | +        | Motor   | U     | White                                                       | 100              | 1500             | 2300               |
| d) | Comfort G | +        | Chain   | U     | White                                                       | 100              | 1500             | 2300               |
| e) | Comfort S | +        | Spring  | U     | White                                                       | 350              | 1200             | 2000               |

### Mechanism colors

**Motor** (using a remote control)

Guide rail types

Spring (adjusted using a handle on the lower part of the profile)