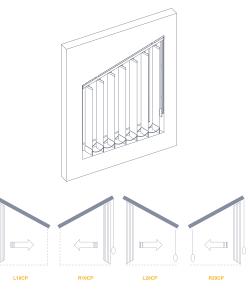

### Sloping vertical blinds

| BOUNDARY DIMENSIONS   |         |
|-----------------------|---------|
| Maximum width         | 3500 mm |
| Maximum height        | 3000 mm |
| Maximum sloping angle | 40°     |

Chain

Control system