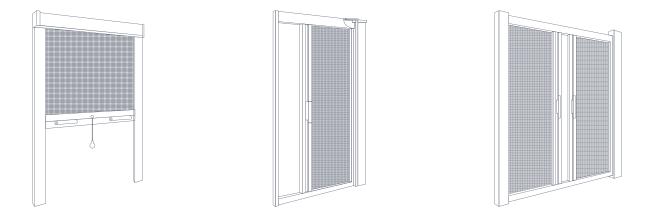

# **FRAMED NETS**

One of the most popular types of protective meshes is the framed net. This type of net is liked due to it being almost unnoticeable, fitting for every type of window, and easy to insert and remove. For this type of frame, you can choose:

• The classic net (protects from mosquitoes and other insects, leaves and airborne pollens, such as from dandelions or poplars);

• The anti-allergic net (protects from pollen, dust, insects).

By choosing this net, you can enjoy the sunlight and fresh air of summer without attracting unwelcome guests.

#### Framed net features:

- Easy to remove for cleaning or during winter, no damage to the window frame.
- The classic net is grey, does not dim out the light coming through the window glass, and transparent.
- The anti-allergic net is black in color, denser and provides a dimming effect.
- The profile of the net keeps the net tightly stretched throughout the whole frame.
- Net installation options: onto the window frame or on the lighter part of the frame (with hooks).

## **NET DOORS**

Net doors are perfect for entrances that are used most often – balcony, terrace doors, and other large openings. This is a solution for those who wish to properly ventilate their rooms and enjoy fresh air indoors. Net doors are convenient to close from either side. The structure is fitted to a frame or wall using screws.

#### Net door features:

- Made from an aluminum profile that is impervious to all weather conditions.
- Due to an incredibly durable construction, the mesh remains tightly stretched and in shape even after intensive door opening, providing long-lasting protection from insects.
- Does not dim out the room and is permeable to light.
- The net door is easy to operate from either side due to a convenient handle, which
  not only makes it convenient to open and close the door, but also strengthens the
  entire structure of the door. The profile of the handle divides the net door into two
  parts the top part and the bottom part.
- You can choose from TD-A2 door with a shield at the bottom or without it. The shield provides even more stability to the structure, while also protecting the bottom part of the net from being accidentally kicked out.