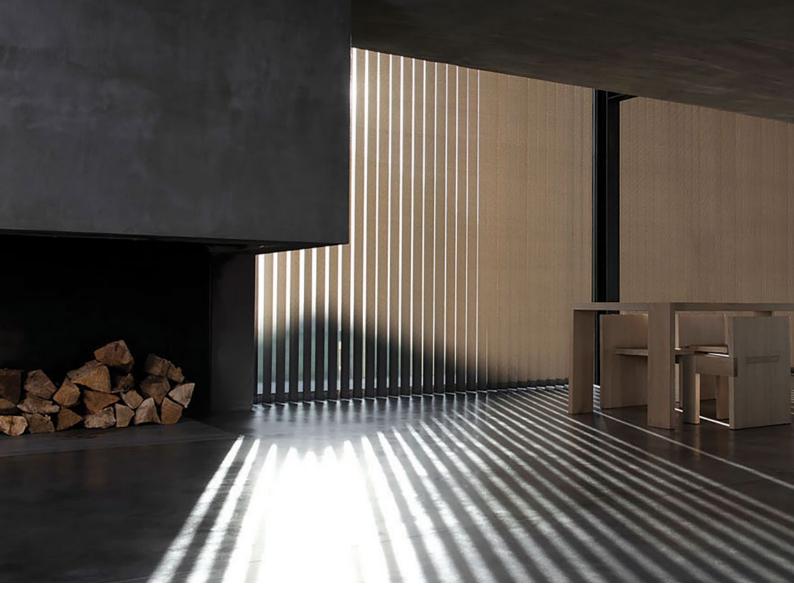

## **VERTICAL BLINDS**

Vertical blinds are a classic choice for covering sliding glass doors, large windows or display windows, as well as to separate rooms and cover triangular windows. It is an effective way to control the amount of light coming inside. The assortment of vertical blind fabrics is full of different colors and patterns.

It is suggested to integrate vertical blinds with fabrics covered in aluminum, nacre, or special polyester reflective sheet in offices and rooms where work is often done on a computer.

This way you will increase protection from direct sunlight even more. In addition to that, vertical blinds can effectively suppress and absorb heat.