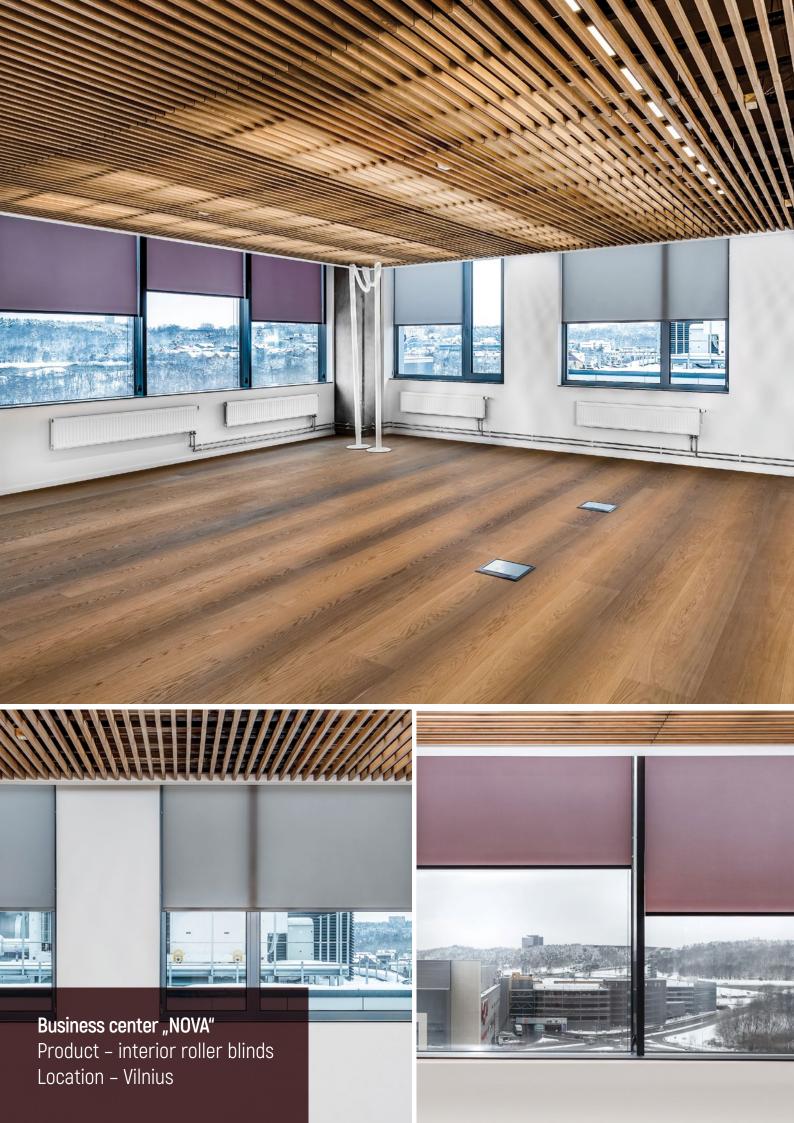

## COMPLETED PROJECTS

**Office complex "3 BURĖS"** Product – interior roller blinds Location – Vilnius

•

**Fitness club "VS EXPRESS 24/7"** Product – interior roller blinds Location – Šiauliai

**Retail store chain "LIDL"** Product – interior roller blinds Location – Kaunas

**ŠIAULIAI CULTURAL CENTER** Product – interior roller blinds Location – Šiauliai

**Business center "ALIA"** Product – interior roller blinds Location – Kaunas

**Business center "BLC"** Product – interior roller blinds Location – Kaunas

20000

**GIRTEKA** Product – Aluminium Blinds, interior roller blinds, Location – Vilnius