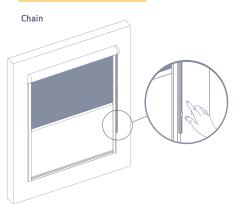

#### Types of roller blinds:

|    | Name      | Cassette | Control | Rails | Mechanism color                                             | Min width,<br>mm | Max width,<br>mm | Max height,<br>mm* |
|----|-----------|----------|---------|-------|-------------------------------------------------------------|------------------|------------------|--------------------|
| a) | Comfort V | +        | Motor   | I     | White, gray, anthracite, light<br>wood, dark redwood, brown | 100              | 1500             | 2300               |
| b) | Comfort G | +        | Chain   | I     | White, gray, anthracite, light<br>wood, dark redwood, brown | 100              | 1500             | 2300               |
| c) | Comfort V | +        | Motor   | U     | White                                                       | 100              | 1500             | 2300               |
| d) | Comfort G | +        | Chain   | U     | White                                                       | 100              | 1500             | 2300               |
| e) | Comfort S | +        | Spring  | U     | White                                                       | 350              | 1200             | 2000               |

### Control systems

Chain

Remote control or wall switch