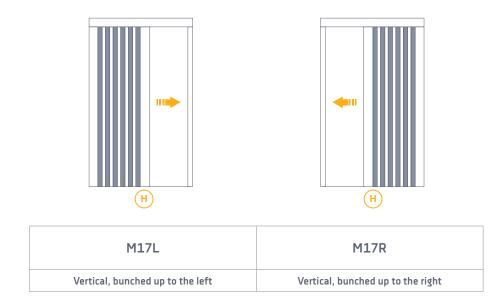

## **PLEATED NETS**

A pleated net is the most aesthetically pleasing solution for protection from insects. Small special fabric pleats work as a great filter, which deters flying pests. It works according to an accordion principle, is easy to bunch due to a lack of springs in the mechanism and can be stopped at any part of the window. Pleated nets are suitable for any windows, sliding window systems and large recesses. This product combines an aesthetically pleasing design, functionality, and convenient operation.

|                      | M17L/M17R                                     |  |
|----------------------|-----------------------------------------------|--|
| Min. width           | 200 mm                                        |  |
| Min. height          | 1900 mm                                       |  |
| Max. width           | 2400 mm                                       |  |
| Max. height          | 2600 mm                                       |  |
| Installation options | In window and door recesses, or on the recess |  |
| Colors               | Black, white, brown, anthracite               |  |