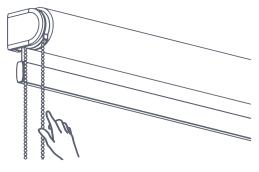

### Control systems

Chain

Remote control or wall switch

Chain

Control system