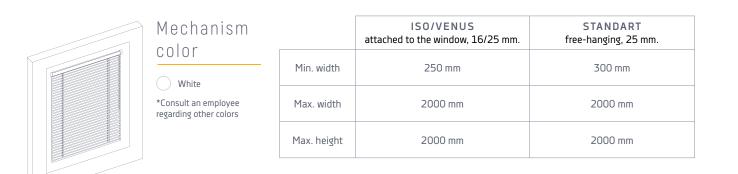

#### Types of roller blinds:

|    | Name      | Cassette | Control | Rails | Mechanism color                                             | Min width,<br>mm | Max width,<br>mm | Max height,<br>mm* |
|----|-----------|----------|---------|-------|-------------------------------------------------------------|------------------|------------------|--------------------|
| a) | Comfort V | +        | Motor   | I     | White, gray, anthracite, light<br>wood, dark redwood, brown | 100              | 1500             | 2300               |
| b) | Comfort G | +        | Chain   | I     | White, gray, anthracite, light<br>wood, dark redwood, brown | 100              | 1500             | 2300               |
| c) | Comfort V | +        | Motor   | U     | White                                                       | 100              | 1500             | 2300               |
| d) | Comfort G | +        | Chain   | U     | White                                                       | 100              | 1500             | 2300               |
| e) | Comfort S | +        | Spring  | U     | White                                                       | 350              | 1200             | 2000               |

### Mechanism color