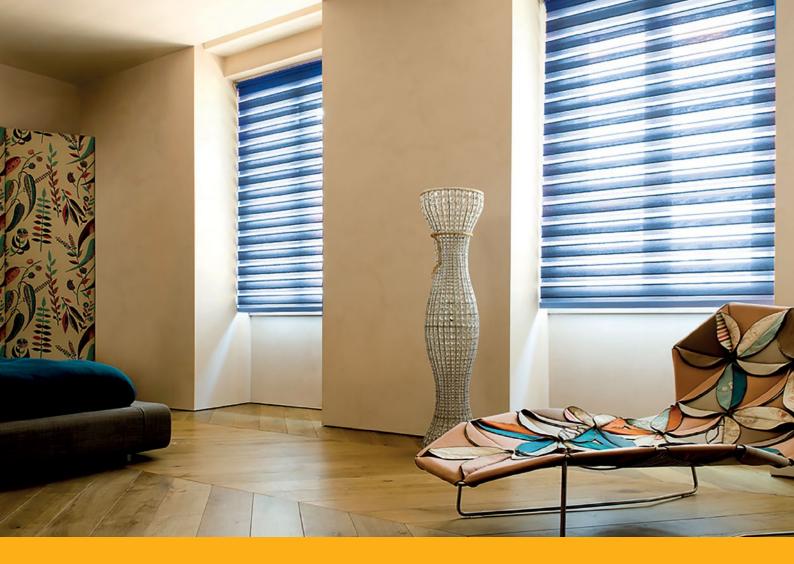

### **DAY-NIGHT ROLLER BLINDS**

Day & Night roller blinds are modern blinds made from double-layered transparent and opaque material. It is one of the most popular ways to cover your windows and provide more control over the level of sunlight and privacy you receive. Day & Night roller blinds are the best choice for when you do not want to overload your home interior with both day and night curtains.

These roller blinds are made from a special double-layered material: two layers of the ZEBRA material allow producing a dimming effect, completely black out the room or roll up the blinds and completely let the light in.

The material of the blinds can be changed by a wave of the hand, transforming the entire dynamic of the room's interior and lightning.