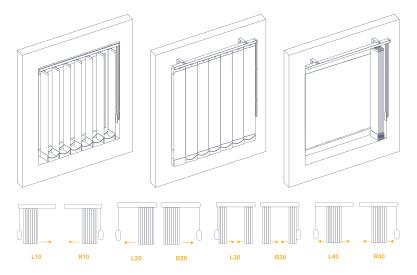

## **VERTICAL BLINDS**

Vertical blinds are a classic choice for covering sliding glass doors, large windows or display windows, as well as to separate rooms and cover triangular windows. It is an effective way to control the amount of light coming inside. The assortment of vertical blind fabrics is full of different colors and patterns.

### Vertical blinds

| BOUNDARY DIMENSIONS |         |         |  |  |
|---------------------|---------|---------|--|--|
| Slat width          | 89 mm   | 127 mm  |  |  |
| Minimum width       | 100 mm  | 140 mm  |  |  |
| Maximum width       | 3500 mm | 3500 mm |  |  |
| Maximum height      | 3000 mm | 3000 mm |  |  |

### Sloping vertical blinds

| BOUNDARY DIMENSIONS   |         |
|-----------------------|---------|
| Maximum width         | 3500 mm |
| Maximum height        | 3000 mm |
| Maximum sloping angle | 40°     |