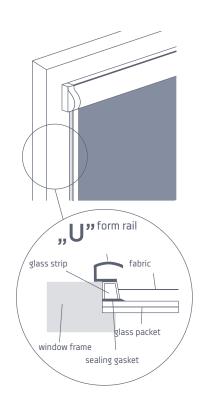

# **CLASSIC FRAMED ROLLER BLINDS**

#### Types of roller blinds:

|    | Name      | Cassette | Control | Rails | Mechanism color                                             | Min width,<br>mm | Max width,<br>mm | Max height,<br>mm* |
|----|-----------|----------|---------|-------|-------------------------------------------------------------|------------------|------------------|--------------------|
| a) | Comfort V | +        | Motor   | I     | White, gray, anthracite, light<br>wood, dark redwood, brown | 100              | 1500             | 2300               |
| b) | Comfort G | +        | Chain   | I     | White, gray, anthracite, light<br>wood, dark redwood, brown | 100              | 1500             | 2300               |
| c) | Comfort V | +        | Motor   | U     | White                                                       | 100              | 1500             | 2300               |
| d) | Comfort G | +        | Chain   | U     | White                                                       | 100              | 1500             | 2300               |
| e) | Comfort S | +        | Spring  | U     | White                                                       | 350              | 1200             | 2000               |