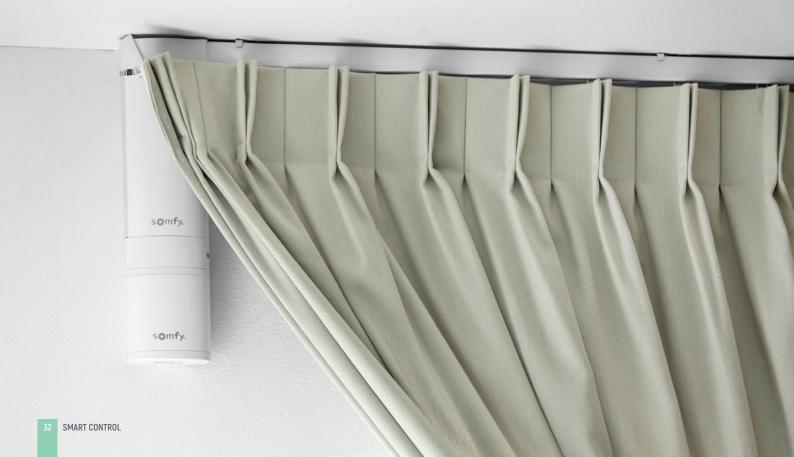

#### **AUTOMATIC CURTAIN RAILS**

Somfy automatic curtain rails are extremely wide and adapted to the modern person looking for the highest quality. You can control certain types of curtain rails not only with a remote control, but also set a timer, control them by phone, computer or even by voice. With this type of curtain rails, your curtains can be pulled to one side or pulled in both directions.

#### **Glydea ULTRA**

This is a solution of ultra-quiet electric curtains. Acoustic noise level below 38 dBA (using quiet running rails). Somfy Glydea Ultra is one of the quietest motors on the market. It is a particularly discreet automation solution that ensures smooth, even movement of the curtain and high pulling power, even if the curtain weighs 35 kg, the maximum length of the curtain rail is 10 m. Adjust your curtains the way you like – open and close them by setting a timer, using a switch, remote control, computer, phone or even by voice (via Google Assistant, Amazon Alexa). Moreover, you will always be able to open or close the curtains, even if there is no electricity.

#### **Movelite**

Comfort and elegance are no longer a luxury. French design and quality at a reasonable price, ensuring comfort and elegance. Somfy Movelite can retract curtains up to 10 m wide and weighing up to 35 kg (to one side or from the center). Adjust your electric curtains the way you like – open or close them by setting a timer, using a switch, remote control, computer, phone or even by voice (via Google Assistant, Amazon Alexa). Moreover, you will always be able to open or close the curtains, even if there is no electricity.