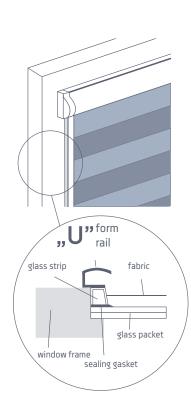

#### Types of roller blinds:

|    | Name      | Cassette | Control | Rails | Mechanism color                                             | Min width,<br>mm | Max width,<br>mm | Max height,<br>mm* |
|----|-----------|----------|---------|-------|-------------------------------------------------------------|------------------|------------------|--------------------|
| a) | Comfort V | +        | Motor   | I     | White, gray, anthracite, light<br>wood, dark redwood, brown | 100              | 1500             | 2300               |
| b) | Comfort G | +        | Chain   | I     | White, gray, anthracite, light<br>wood, dark redwood, brown | 100              | 1500             | 2300               |
| c) | Comfort V | +        | Motor   | U     | White                                                       | 100              | 1500             | 2300               |
| d) | Comfort G | +        | Chain   | U     | White                                                       | 100              | 1500             | 2300               |
| e) | Comfort S | +        | Spring  | U     | White                                                       | 350              | 1200             | 2000               |