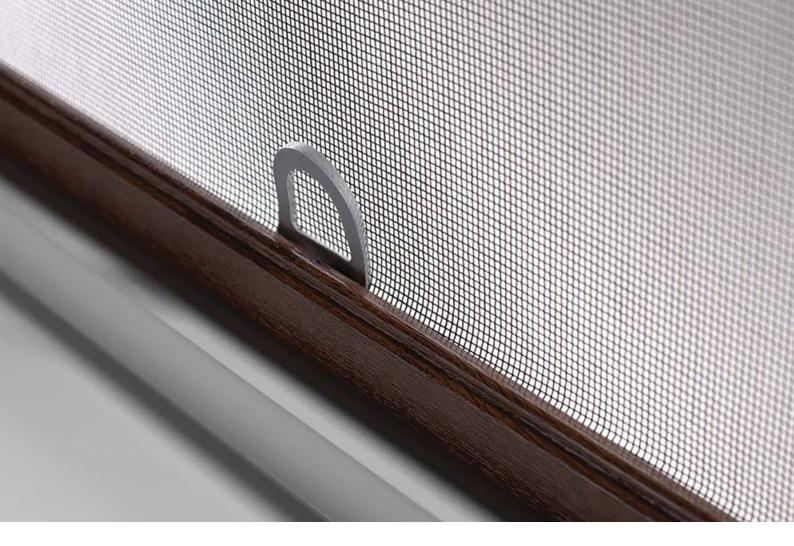

# **FRAMED NETS**

One of the most popular types of protective meshes is the framed net. This type of net is liked due to it being almost unnoticeable, fitting for every type of window, and easy to insert and remove. For this type of frame, you can choose:

#### Framed net features:

- Easy to remove for cleaning or during winter, no damage to the window frame.
- The classic net is grey, does not dim out the light coming through the window glass, and transparent.
- The anti-allergic net is black in color, denser and provides a dimming effect.
- The profile of the net keeps the net tightly stretched throughout the whole frame.
- Net installation options: onto the window frame or on the lighter part of the frame (with hooks).