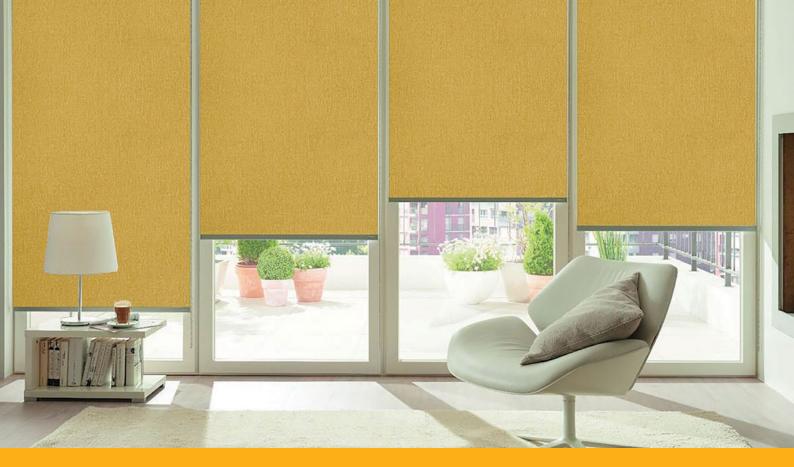

## **CLASSIC ROLLER BLINDS**

These modern and up-to-date roller blinds fit all types of windows and protect from unwanted sunlight and curious glances of passers-by, while solar reflective fabrics allow reducing conditioning costs. By choosing roller blinds as a form of window covering, you will be able to effectively control the amount of sunlight in your home or office. Roller blinds easily fit the width or height of windows in different interiors.

Classic roller blinds are divided into two types: framed and free-hanging.

You can choose from an incredibly wide range of fabrics, including transparent, semitransparent, opaque, and reflective.