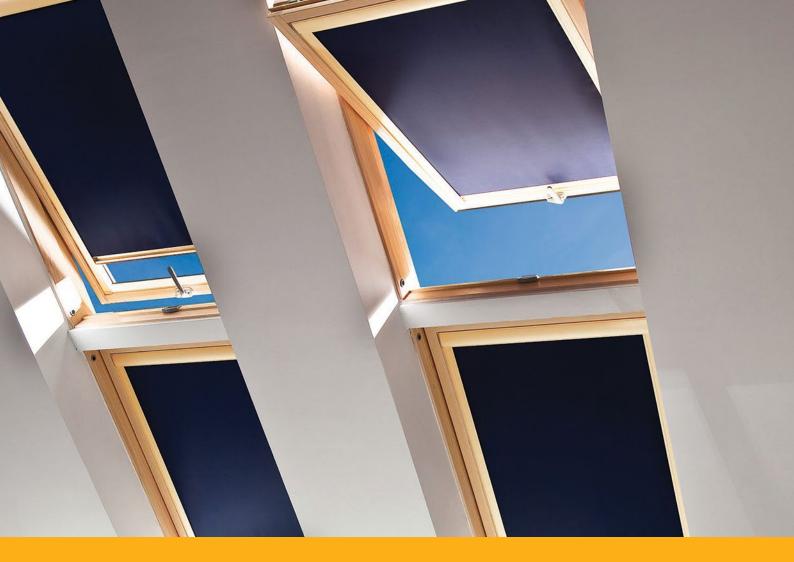

## **SKYLIGHT BLINDS**

We are offering a great solution for those who have a skylight and want to be shielded from intense sunlight and regulate temperature indoors. Skylight blinds are not only aesthetically pleasing – they also provide comfort. The collection of skylight blind fabrics comes in many different colors, patterns, and ornaments.

If you want to have a loft bedroom, you may choose rubberized fabrics that will completely blackout the room. For offices, we suggest a fabric that will dim the room slightly and disperse the sunlight in it, so you can comfortably work on your computer while the material does not completely black out your room. The blinds are easily heightened and lowered using an additional handle.