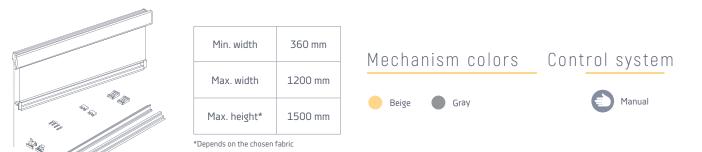

#### Types of roller blinds:

|    | Name     | Tube width | Cassette | Control<br>system | Mechanism colors                         | Min width,<br>mm | Max width,<br>mm | Max height,<br>mm* |
|----|----------|------------|----------|-------------------|------------------------------------------|------------------|------------------|--------------------|
| a) | Absolute | Ø 30 mm    | -        | Spring            | White, gray, black,<br>anthracite, metal | 660              | 1700             | 1500               |
| b) | Absolute | Ø 30 mm    | -        | Motor             | White, gray, black,<br>anthracite, metal | 524              | 2400             | 2500               |
| c) | Absolute | Ø 30 mm    | -        | Chain             | White, gray, black,<br>anthracite, metal | 200              | 2400             | 2500               |
| d) | Absolute | Ø 42 mm    | -        | Motor             | White, gray, black,<br>anthracite, metal | 520              | 3000             | 2500               |
| e) | Absolute | Ø 42 mm    | -        | Chain             | White, gray, black,<br>anthracite, metal | 250              | 3000             | 2500               |
| f) | Absolute | Ø 65 mm    | -        | Motor             | White, gray, black,<br>anthracite, metal | 520              | 3100             | 3700               |
| g) | Absolute | Ø 65 mm    | -        | Chain             | White, gray, black,<br>anthracite, metal | 250              | 3100             | 3700               |
| h) | Absolute | Ø 30 mm    | +        | Motor             | White, gray                              | 524              | 2400             | 2500               |
| i) | Absolute | Ø 30 mm    | +        | Chain             | White, gray                              | 200              | 2400             | 2500               |
| j) | Absolute | Ø 19 mm    | -        | Chain             | White                                    | 300              | 1500             | 2000               |

### **FREE-HANGING ROLLERS WITHOUT CASSETTE**

### Mechanism color

### Control systems

Chain

Remote control or wall switch