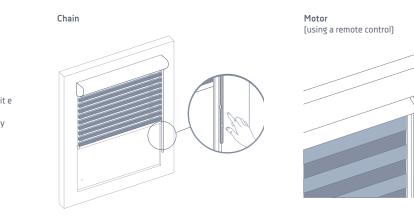

### Control systems

### Mechanism colors

**Motor** (using a remote control)

Guide rail types

Spring (adjusted using a handle on the lower part of the profile)

### Control systems

Chain

Remote control or wall switch