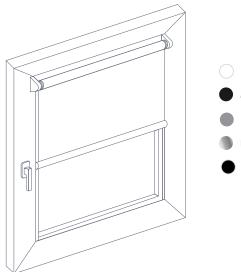

## **CLASSIC ROLLER BLINDS**

These modern and up-to-date roller blinds fit all types of windows and protect from unwanted sunlight and curious glances of passers-by, while solar reflective fabrics allow reducing conditioning costs. By choosing roller blinds as a form of window covering, you will be able to effectively control the amount of sunlight in your home or office. Roller blinds easily fit the width or height of windows in different interiors.

Classic roller blinds are divided into two types: framed and free-hanging.

You can choose from an incredibly wide range of fabrics, including transparent, semitransparent, opaque, and reflective.

# **CLASSIC FRAMED ROLLER BLINDS**