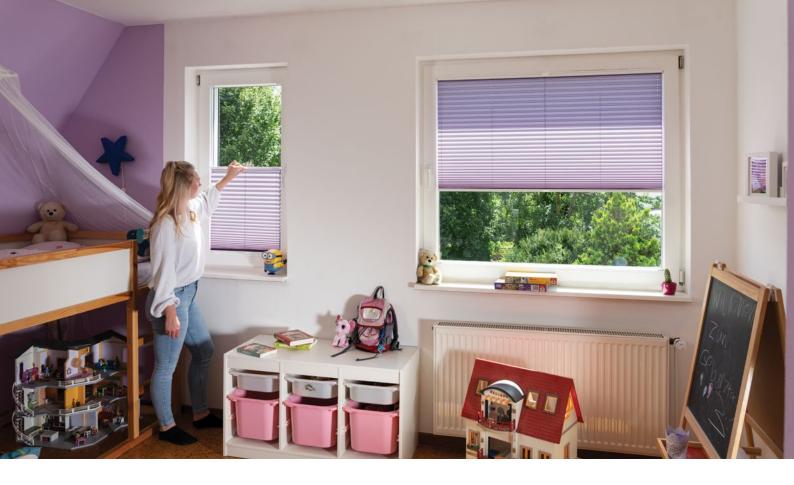

## **PLEATED BLINDS**

Pleated blinds are made of fabric pleated according to the accordion principle which cover windows. By allowing light in, the plissé pleated fabric creates a dream-like and romantic atmosphere indoors. This window cover is easy to operate, using a handle to either lift or raise it. It is a great solution for hinged windows and doors because these blinds can be fixed very close to the window glass. The window reveal decor will not be damaged even when fully opening the window.

Pleated blinds are an increasingly popular solution for controlling the amount of sunlight. Modern and universal pleated blinds will ensure an optimal level of sunlight in the room and provide privacy. By using semi-reflective fabrics, you can decrease air conditioning costs.