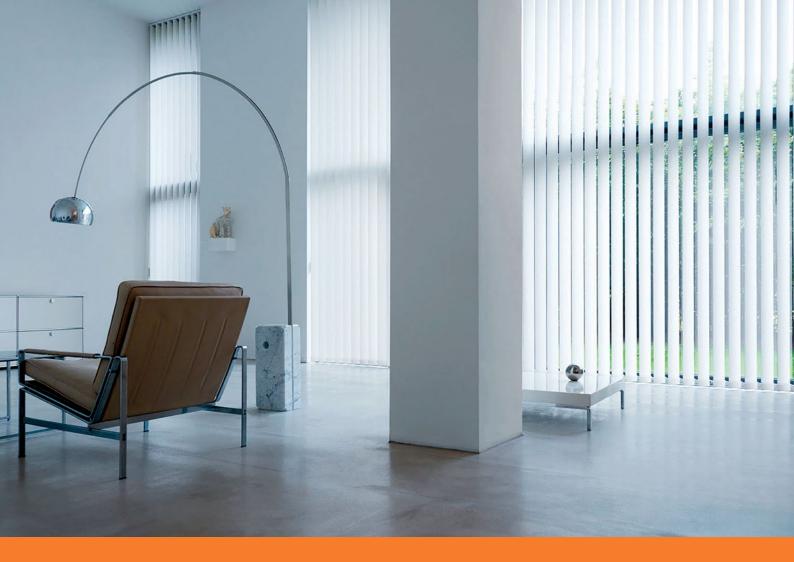

## **VERTICAL BLINDS**

Vertical blinds are a classic choice for covering sliding glass doors, large windows or display windows, as well as to separate rooms and cover triangular windows. It is an effective way to control the amount of light coming inside. The assortment of vertical blind fabrics is full of different colors and patterns.

It is suggested to integrate vertical blinds with fabrics covered in aluminum, nacre, or special polyester reflective sheet in offices and rooms where work is often done on a computer.

This way you will increase protection from direct sunlight even more. In addition to that, vertical blinds can effectively suppress and absorb heat.